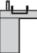

# ZB4BD2

**Dimensions Drawings** 

#### **Dimensions**

#### Panel Cut-out for Pushbuttons, Switches and Pilot Lights (Finished Holes, Ready for Installation)

Connection by Screw Clamp Terminals or Plug-in Connectors or on Printed Circuit Board

Connection by Faston Connectors

Connection by Faston Connectors

- (1) Diameter on finished panel or support
- (2) 40 mm min. / 1.57 in. min.
- (3) 30 mm min. / 1.18 in. min.
- **(4)** Ø 22.5 mm / 0.89 in. recommended (Ø 22.3 mm  $_0^{+0.4}$  / 0.88 in.  $_0^{+0.016}$ )
- (5) 45 mm min. / 1.78 in. min.
- (6) 32 mm min. / 1.26 in. min.