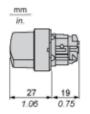

# ZB4BD2

**Dimensions Drawings** 

#### **Dimensions**

Connection by Faston Connectors

- (1) Diameter on finished panel or support
- (2) 40 mm min. / 1.57 in. min.
- (3) 30 mm min. / 1.18 in. min.
- **(4)** Ø 22.5 mm / 0.89 in. recommended (Ø 22.3 mm  $_0^{+0.4}$  / 0.88 in.  $_0^{+0.016}$ )
- (5) 45 mm min. / 1.78 in. min.
- (6) 32 mm min. / 1.26 in. min.