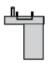

## ZB4BD2

Mounting and Clearance

#### Panel Cut-out for Pushbuttons, Switches and Pilot Lights (Finished Holes, Ready for Installation)

Connection by Screw Clamp Terminals or Plug-in Connectors or on Printed Circuit Board

Connection by Faston Connectors

#### Panel Cut-outs (Viewed from Installer's Side)

A: 30 mm min. / 1.18 in. min.

**B:** 40 mm min. / 1.57 in. min.

#### General Tolerances of the Panel and Printed Circuit Board

The cumulative tolerance must not exceed 0.3 mm / 0.012 in: T1 + T2 = 0.3 mm max.