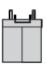

#### Pushbuttons, Switches and Pilot Lights for Printed Circuit Board Connection

#### Printed Circuit Board Cut-outs (Viewed from Electrical Block Side)

Dimensions in mm

A: 30 mm min.

**B**: 40 mm min.

Dimensions in in.

**A:** 1.18 in. min. **B:** 1.57 in. min.