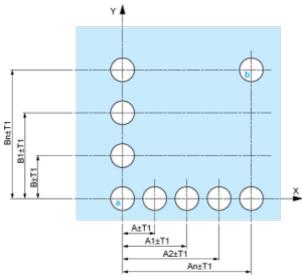

#### **Installation Precautions**

- Minimum thickness of circuit board: 1.6 mm / 0.06 in.
- Cut-out diameter: 22.4 mm ± 0.1 / 0.88 in. ± 0.004
- Orientation of body/fixing collar ZB4 BZ009: ± 2 30' (excluding cut-outs marked a and b).
- Tightening torque of screws ZBZ 006: 0.6 N.m (5.3 lbf.in) max.
- Allow for one ZB4 BZ079 fixing collar/pillar and its fixing screws:
  - o every 90 mm / 3.54 in. horizontally (X), and 120 mm / 4.72 in. vertically (Y).
  - o with each selector switch head (ZB4 BD•, ZB4 BJ•, ZB4 BG•).

The fixing centers marked a and b are diagonally opposed and must align with those marked 4 and 5.

- (1) Panel
- (2) Printed circuit board

Dimensions An + 18.1 relate to the Ø 2.4 mm  $\pm$  0.05 / 0.09 in.  $\pm$  0.002 holes for centring adapter ZBZ 01•.

ZB4BD2

Technical Description

ZB4BD2

Technical Description

ZB4BD2

Technical Description

ZB4BD2