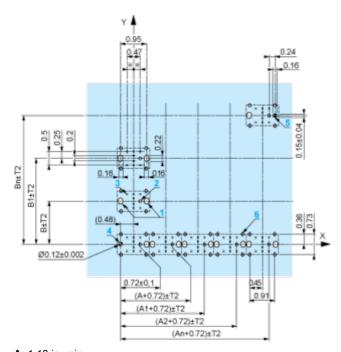

#### Pushbuttons, Switches and Pilot Lights for Printed Circuit Board Connection

#### Printed Circuit Board Cut-outs (Viewed from Electrical Block Side)

Dimensions in mm

A: 30 mm min.

**B**: 40 mm min.

Dimensions in in.

**A:** 1.18 in. min. **B:** 1.57 in. min.

#### General Tolerances of the Panel and Printed Circuit Board

The cumulative tolerance must not exceed 0.3 mm / 0.012 in: T1 + T2 = 0.3 mm max.

Dimensions An + 18.1 relate to the Ø 2.4 mm  $\pm$  0.05 / 0.09 in.  $\pm$  0.002 holes for centring adapter ZBZ 01•.

ZB4BD2

Technical Description

ZB4BD2

Technical Description

ZB4BD2

Technical Description

ZB4BD2