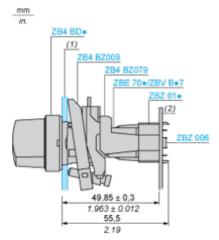

#### **Installation Precautions**

- Minimum thickness of circuit board: 1.6 mm / 0.06 in.
- Cut-out diameter: 22.4 mm ± 0.1 / 0.88 in. ± 0.004
- Orientation of body/fixing collar ZB4 BZ009: ± 2 30' (excluding cut-outs marked a and b).
- Tightening torque of screws ZBZ 006: 0.6 N.m (5.3 lbf.in) max.
- Allow for one ZB4 BZ079 fixing collar/pillar and its fixing screws:
  - o every 90 mm / 3.54 in. horizontally (X), and 120 mm / 4.72 in. vertically (Y).
  - o with each selector switch head (ZB4 BD•, ZB4 BJ•, ZB4 BG•).

The fixing centers marked a and b are diagonally opposed and must align with those marked 4 and 5.

- (1) Panel
- (2) Printed circuit board

#### Mounting of Adapter (Socket) ZBZ 01•

- 1 2 elongated holes for ZBZ 006 screw access
- 2 1 hole Ø 2.4 mm ± 0.05 / 0.09 in. ± 0.002 for centring adapter ZBZ 01•
- 3 8 × Ø 1.2 mm / 0.05 in. holes
- 4 1 hole Ø 2.9 mm  $\pm$  0.05 / 0.11 in.  $\pm$  0.002, for aligning the printed circuit board (with cut-out marked a)
- 5 1 elongated hole for aligning the printed circuit board (with cut-out marked b)
- $\bullet~$  6 4 holes Ø 2.4 mm / 0.09 in. for clipping in adapter ZBZ 01  $\bullet~$