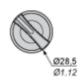

Connection by Faston Connectors

- (1) Diameter on finished panel or support
- (2) 40 mm min. / 1.57 in. min.
- (3) 30 mm min. / 1.18 in. min.
- **(4)** Ø 22.5 mm / 0.89 in. recommended (Ø 22.3 mm  $_0^{+0.4}$  / 0.88 in.  $_0^{+0.016}$ )
- (5) 45 mm min. / 1.78 in. min.
- (6) 32 mm min. / 1.26 in. min.