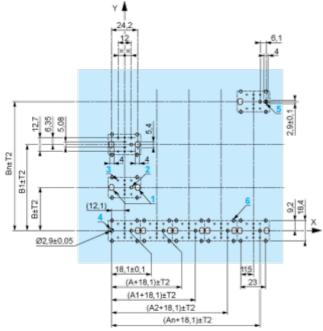

#### Panel Cut-out for Pushbuttons, Switches and Pilot Lights (Finished Holes, Ready for Installation)

Connection by Screw Clamp Terminals or Plug-in Connectors or on Printed Circuit Board

Connection by Faston Connectors

Connection by Faston Connectors

- (1) Diameter on finished panel or support
- (2) 40 mm min. / 1.57 in. min.
- (3) 30 mm min. / 1.18 in. min.
- **(4)** Ø 22.5 mm / 0.89 in. recommended (Ø 22.3 mm  $_0^{+0.4}$  / 0.88 in.  $_0^{+0.016}$ )
- (5) 45 mm min. / 1.78 in. min.
- (6) 32 mm min. / 1.26 in. min.

#### General Tolerances of the Panel and Printed Circuit Board

The cumulative tolerance must not exceed 0.3 mm / 0.012 in: T1 + T2 = 0.3 mm max.

Dimensions An + 18.1 relate to the Ø 2.4 mm  $\pm$  0.05 / 0.09 in.  $\pm$  0.002 holes for centring adapter ZBZ 01•.

ZB4BD2

Technical Description

ZB4BD2

Technical Description

ZB4BD2

Technical Description

ZB4BD2