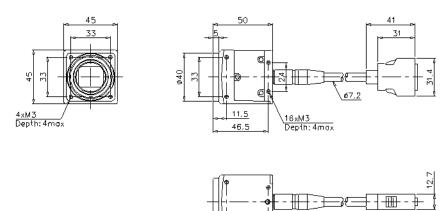

## **Dimensions**

\* Download CAD file or product manual for larger image/text and more detail.

When ca-ch\* is connected

When plastic fitting (accessory) is attached