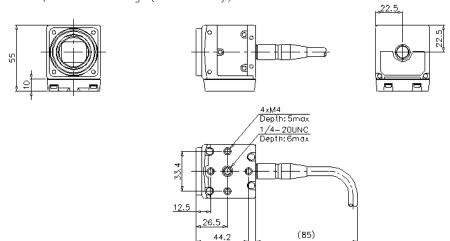

## **Dimensions**

\* Download CAD file or product manual for larger image/text and more detail.

When ca-ch\* is connected

When plastic fitting (accessory) is attached