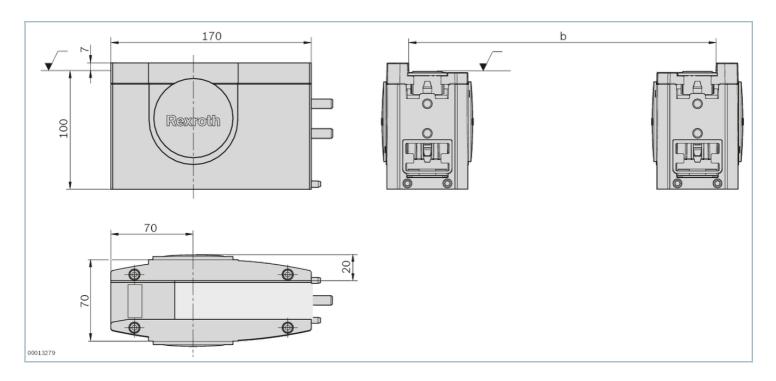

cumulation roller chain (suitable for use in an EPA)

- For use in conjunction with all AS 2/R-... drive modules and ST 2/... sections
- Design with pinion for return unit recommended for sections of I = 6000 mm or for sections of any length for reversible operation

# Product description

The return unit is used to set up conveyor units. It guides the conveyor medium at the end of the conveyor unit back to the drive module.



## Technical data

| No.                            |                 |    | 3842528807 |
|--------------------------------|-----------------|----|------------|
| ESD                            |                 |    | yes        |
| Required conveyor media length | I <sub>UM</sub> | mm | 310        |

### **Dimensions**

Dimensions 3/3

#### UM 2/R... return unit



# Delivery notes

#### **Condition of Delivery**

Fully assembled

## Ordering codes

|                        | No.        |
|------------------------|------------|
| UM 2/R-170 Return Unit | 3842528807 |