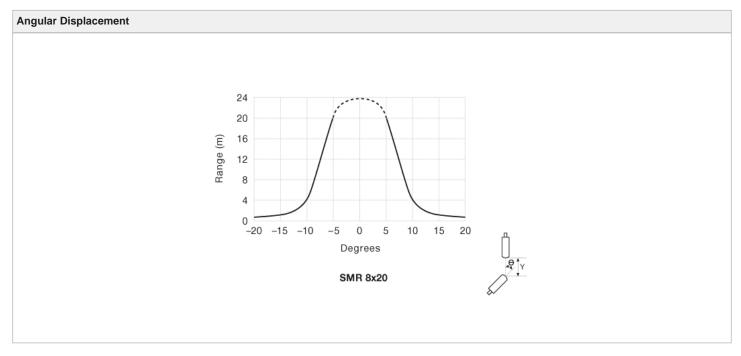

| Technical Data                   |                   |
|----------------------------------|-------------------|
| Supply Voltage                   | 10 - 30 V dc      |
| Voltage Ripple                   | 15 %              |
| Reverse Polarity Protected       | Yes               |
| Short Circuit Protected          | Yes               |
| Current Consumption              | 5 mA              |
| Max. Output Load                 | 120 mA / 30 V dc  |
| Max. Residual Voltage            | 1,5 V             |
| Max. Operation Frequency         | 100 Hz            |
| Response Time ton / toff         | 5 ms / 5 ms       |
| Power On Indicator               | Green LED         |
| Output Indicator                 | Yellow LED        |
| Hysteresis                       | Approx. 10 - 30 % |
| Opening Angle                    | +/- 6°            |
| Housing Material, Front Lens     | Polycarbonate     |
| Housing Material, Sensor Housing | Polycarbonate     |