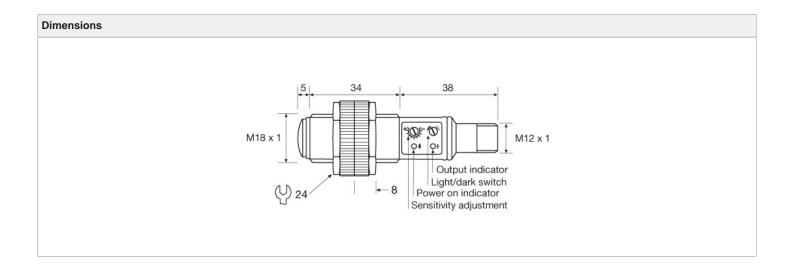

#### **Compatible Transmitter:**

SMT 8000 PG J

| Product Data     |                                        |
|------------------|----------------------------------------|
| Function         | Receiver                               |
| Operation Mode   | Thru Beam                              |
| Supply Voltage   | 10 - 30 V dc                           |
| Control Feature  | Sensitivity pot. and light/dark switch |
| Connection       | 4 pin, M12 plug                        |
| Sensing Range    | 20 m                                   |
| Output           | PNP                                    |
| Output Status    | N.C./N.O.                              |
| Housing Material | Plastic                                |
| Housing          | M18 x 1                                |