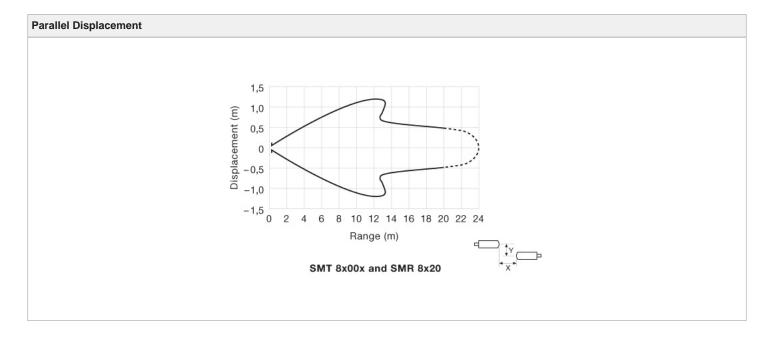

#### **Compatible Transmitter:**

SMT 8000 PG J

| Product Data     |                                        |
|------------------|----------------------------------------|
| Function         | Receiver                               |
| Operation Mode   | Thru Beam                              |
| Supply Voltage   | 10 - 30 V dc                           |
| Control Feature  | Sensitivity pot. and light/dark switch |
| Connection       | 4 pin, M12 plug                        |
| Sensing Range    | 20 m                                   |
| Output           | PNP                                    |
| Output Status    | N.C./N.O.                              |
| Housing Material | Plastic                                |
| Housing          | M18 x 1                                |