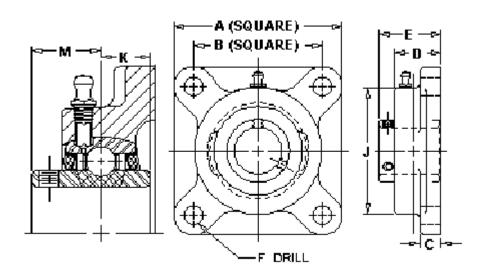

Images may not be an exact representation of the product

| Part No | Description | Shaft Size (in) | Insert No. | Α      | В     | С    |
|---------|-------------|-----------------|------------|--------|-------|------|
| 700456  | SF-31       | 1 15/16         | 2-115      | 5 5/8  | 4 3/8 | 9/16 |
| D       | E           | F               | K          | М      |       |      |
| 1 9/16  | 2 5/32      | 19/32           | 3/4        | 1 9/32 |       |      |