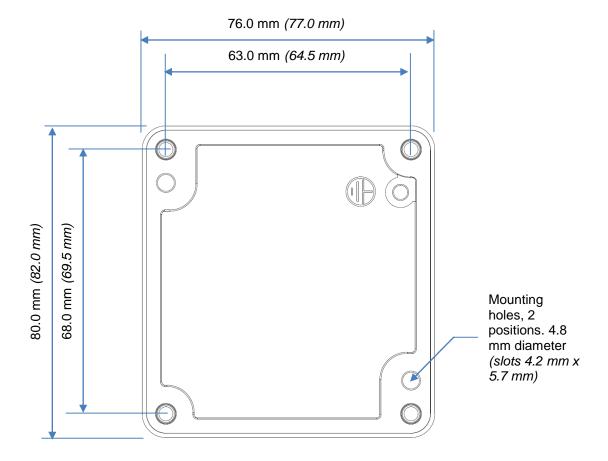

The alternative terminal box will be of identical material and construction. However there are some minor dimensional differences between the old and new parts. The detailed dimensional differences between the existing and replacement boxes are shown in the diagram below where the original dimension is shown in *italics*.

Figure 1 - Dimensional Differences of Terminal Box