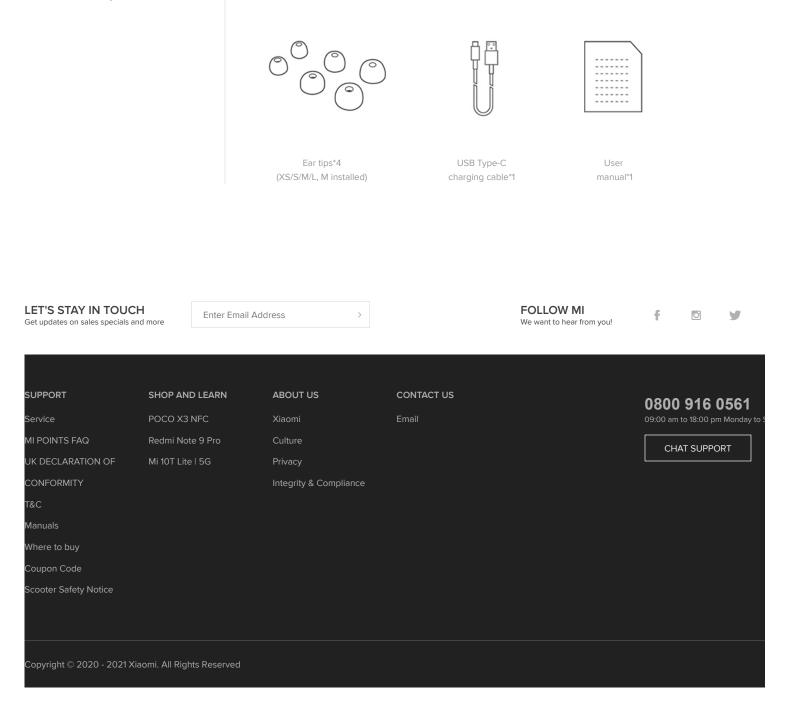

| Mi Phones           | Redmi Phones | POCOPHONE | Smart Devices | Recommended | All Products | Search Products   |  |  |

Mi True Wireless Earphones Lite || Mi True Wireless Earphones 2

Overview Specs Revie





Weight (Total)

| Work Distance                | 10m     |
|------------------------------|---------|
| Audio Codec                  | SBC/AAC |
| Impedance                    | 16Ω     |
| Input                        | 5V/1A   |
| Charging Port                | USB-C   |
| Charging Time                | 1.5h    |
| Battery Life (Single Charge) | 4h      |
| Battery Life (with Case)     | 16h     |



Bluetooth Version



5.0

50g

Charging case\*1

Left and right earphones\*1

## Package contents