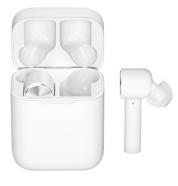

Mi True Wireless Earphones Lite || Mi True Wireless Earphones 2

Overview Specs Revie

Weight (Total)

| Work Distance                | 10m     |
|------------------------------|---------|
| Audio Codec                  | SBC/AAC |
| Impedance                    | 16Ω     |
| Input                        | 5V/1A   |
| Charging Port                | USB-C   |
| Charging Time                | 1.5h    |
| Battery Life (Single Charge) | 4h      |
| Battery Life (with Case)     | 16h     |

Bluetooth Version

5.0

50g

Charging case\*1

Left and right earphones\*1