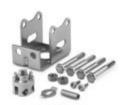

## Spare Parts and Accessories

Part No.

MS-MB-63-131

**Part Description** 

Actuator Mounting Bracket Kit for 63 Series Ball Valve (131/151 Model Actuators)