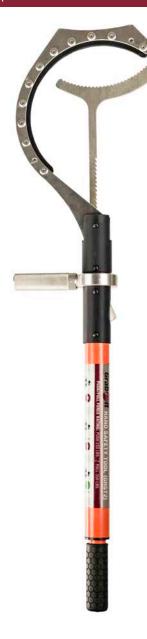

## Your hands are your most important tool.

LHR SAFETY'S NEW GRABIT<sup>™</sup> HAND SAFETY TOOL HELPS AVOID HAND RELATED SAFETY ISSUES WHILE WORKING WITH SUSPENDED TUBULARS.

## THE GRABIT<sup>™</sup> HAND SAFETY TOOL IS CLEVERLY DESIGNED TO HELP:

- Provide full control of suspended tubulars 3"-10" in diameter.
- Promote hands-free operations

## **FEATURES:**

- Ratcheting action enables the Grablt to lock as it closes around the tubular to ensure a firm grasp.
- · Trigger allows for easy release.
- Compact and lightweight design makes it ergonomically friendly.
- Side handle for better ergonomics and control.
- Tethering point to prevent a dropped object
- · Safety orange color for better visibility.
- Wide curved area at top of tool for added stability when pushing.

PART NUMBER: LHR-GHST2