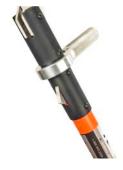

## **FEATURES:**

- Ratcheting action enables the Grablt to lock as it closes around the tubular to ensure a firm grasp.
- · Trigger allows for easy release.
- Compact and lightweight design makes it ergonomically friendly.
- Side handle for better ergonomics and control.
- Tethering point to prevent a dropped object
- · Safety orange color for better visibility.
- Wide curved area at top of tool for added stability when pushing.