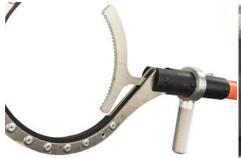

## THE GRABIT<sup>™</sup> HAND SAFETY TOOL IS CLEVERLY DESIGNED TO HELP:

- Provide full control of suspended tubulars 3"-10" in diameter.
- Promote hands-free operations

## **FEATURES:**

- Ratcheting action enables the Grablt to lock as it closes around the tubular to ensure a firm grasp.
- · Trigger allows for easy release.
- Compact and lightweight design makes it ergonomically friendly.
- Side handle for better ergonomics and control.
- Tethering point to prevent a dropped object
- · Safety orange color for better visibility.
- Wide curved area at top of tool for added stability when pushing.