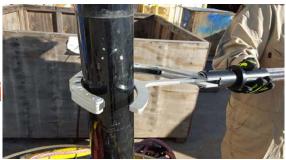

## Your hands are your most important tool.

LHR SAFETY'S NEW GRABIT<sup>™</sup> HAND SAFETY TOOL HELPS AVOID HAND RELATED SAFETY ISSUES WHILE WORKING WITH SUSPENDED TUBULARS.

## THE GRABIT<sup>™</sup> HAND SAFETY TOOL IS CLEVERLY DESIGNED TO HELP:

- Provide full control of suspended tubulars 3"-10" in diameter.
- Promote hands-free operations