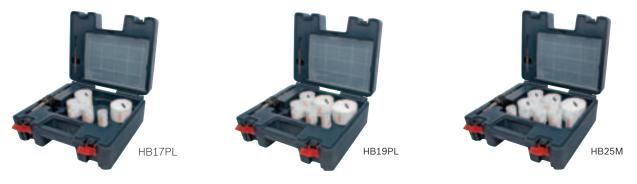

## **Bi-Metal Hole Saw Sets**

| ltem # | # of Pieces            | Includes                                                                                                                                                                                                                                                    | Case Type |
|--------|------------------------|-------------------------------------------------------------------------------------------------------------------------------------------------------------------------------------------------------------------------------------------------------------|-----------|
| HB17PL | 17 (plumber's kit)     | Hole saws: (1) 3/4", (1) 7/8", (1) 1-1/8", (1) 1-3/8", (1) 1-3/4", (1) 2-1/4", (1) 2-9/16";<br>(3) small adapters (AN01); (4) large adapters (AN02); (1) Quick Change™ mandrel (PCM38);<br>(2) pilot bits (HB85PB)                                          | Plastic   |
| HB19EL | 19 (electrician's kit) | Hole saws: (1) 3/4", (1) 7/8", (1) 1-1/8", (1) 1-3/8", (1) 1-3/4", (1) 2", (1) 2-9/16", (1) 3";<br>(3) small adapters (AN01); (5) large adapters (AN02); (1) Quick Change™ mandrel (PCM38);<br>(2) pilot bits (HB85PB)                                      | Plastic   |
| HB25M  | 25 (master kit)        | Hole saws: (1) 3/4", (1) 7/8", (1) 1", (1) 1-1/8", (1) 1-3/8", (1) 1-1/2", (1) 1-3/4", (1) 2", (1) 2-1/8", (1) 2-1/2", (1) 3"; (4) small adapters (AN01); (7) large adapters (AN02); (1) Quick Change <sup>™</sup> mandrel (PCM38); (2) pilot bits (HB85PB) | Plastic   |