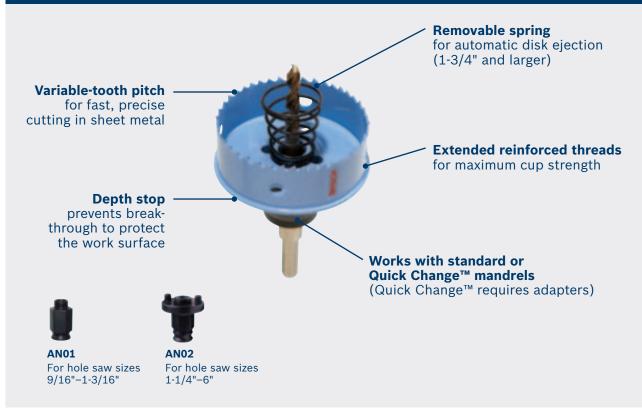

all adapters (AN01); (4) large adapters (AN02); (1) Quick Change™ mandrel (PCM38);<br>(2) pilot bits (HB85PB)                                          | Plastic   |
| HB19EL | 19 (electrician's kit) | Hole saws: (1) 3/4", (1) 7/8", (1) 1-1/8", (1) 1-3/8", (1) 1-3/4", (1) 2", (1) 2-9/16", (1) 3";<br>(3) small adapters (AN01); (5) large adapters (AN02); (1) Quick Change™ mandrel (PCM38);<br>(2) pilot bits (HB85PB)                                      | Plastic   |
| HB25M  | 25 (master kit)        | Hole saws: (1) 3/4", (1) 7/8", (1) 1", (1) 1-1/8", (1) 1-3/8", (1) 1-1/2", (1) 1-3/4", (1) 2", (1) 2-1/8", (1) 2-1/2", (1) 3"; (4) small adapters (AN01); (7) large adapters (AN02); (1) Quick Change <sup>™</sup> mandrel (PCM38); (2) pilot bits (HB85PB) | Plastic   |

## **Sheet Metal Hole Saws**



4