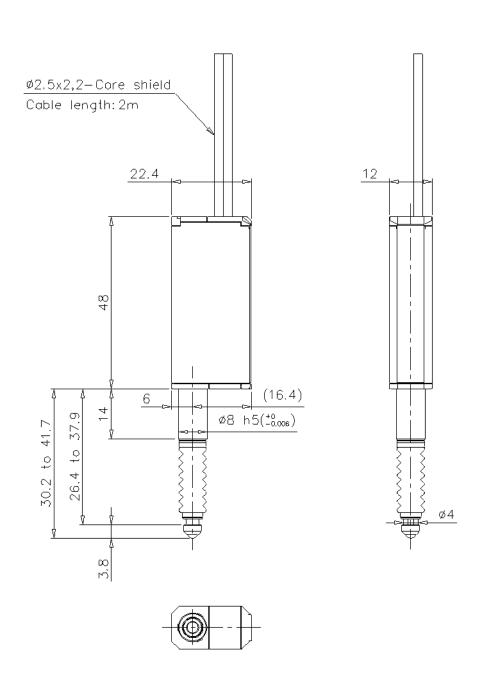

## **Dimensions**

\* Download CAD file or product manual for larger image/text and more detail.

GT-H10