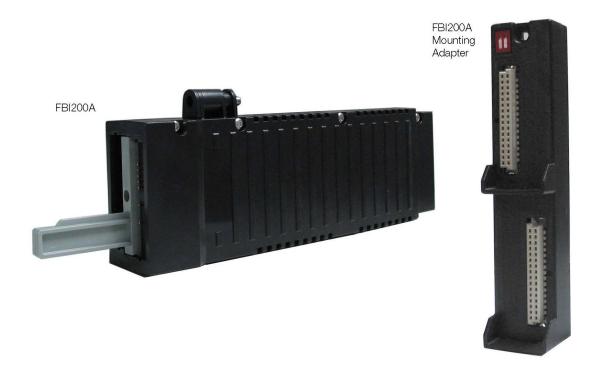

### FBI200A Module Design

FBI200A modules have a compact design, with a molded plastic exterior for physical protection of the electronics. Enclosures specially designed for mounting of DIN rail mounted Fieldbus equipment provide various levels of environmental protection for the FBI200A modules, up to harsh environments per ISA Standard S71.04.

The FBI200A can be removed/replaced from their conversion mounting structure without removing power. Light-emitting diodes (LEDs) incorporated into the nosecone of the FBI200A indicate Fieldbus communications activity and module status.

#### **FBI200A Module Fieldbus Communication**

The FBI200A supports 2 Mbps module Fieldbus communications to all 200 Series FBMs. The 2 Mbps module Fieldbus is redundant and all 200 Series modules can receive/transmit messages over both A and B buses.