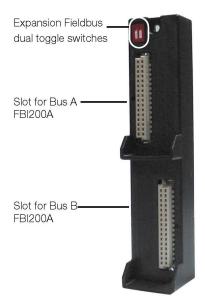

### **Expanded Fieldbus Support with FBI200A Mounting Adapter**

The FBI200A mounting adapter (P0923XM) is required to mount the FBI200A modules to the conversion mounting structures. It provides power to both FBI200As and directs FBI200A communications to the "A" and "B" busses. It attaches between a redundant pair of FBI200A modules and their conversion mounting structure.

Figure 3 - FBI200A Mounting Adapter

In an Expanded Fieldbus, each FBI200A pair is connected to the next FBI200A pair via their TCAs using twinaxial cabling.