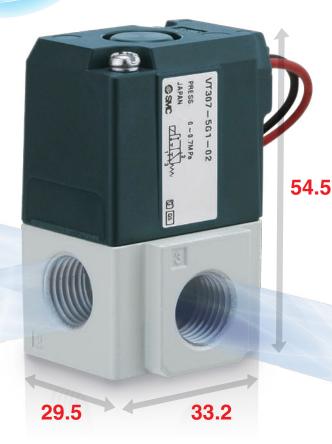

# Series VT307

### Grommet: VT307-□G1

Note) There is also "VT307-□H1" (lead wire length: 600 mm).