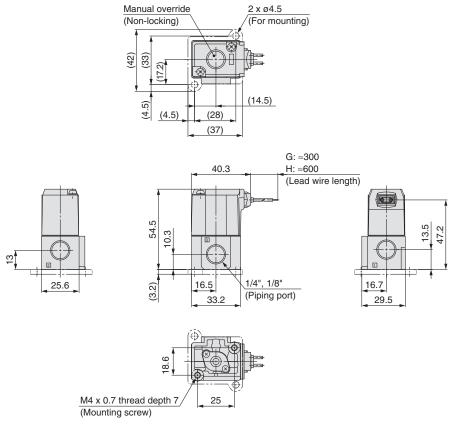

### **Dimensions**

### Grommet: VT307-□G1

Note) There is also "VT307-□H1" (lead wire length: 600 mm).

### DIN terminal: VT307-□D1