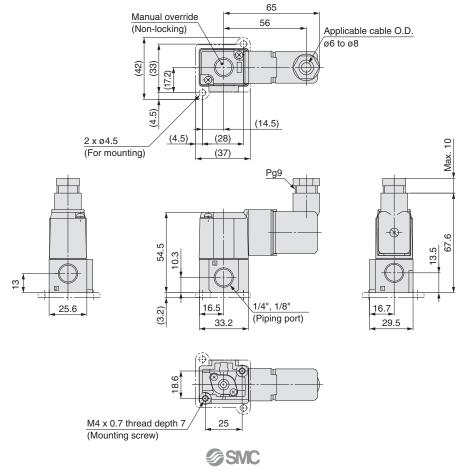

# 3 Port Solenoid Valve Direct Operated Poppet Type





Power consumption

Standard type

(Existing product: 4.8 W)

Energy-saving type

8 W

(Existing product: 2 W)

Vacuum applications

-101.2

# A single valve with various valve functions

(Universal porting type)

N.C. valve

N.O. valve

Divider valve

Selector valve

etc.

## Low concentration ozone resistant

Rubber seal material: HNBR for main valve

Mounting dimensions are **interchangeable** with existing product



**Body ported type** 



Series VT307

Manifold type





# Series VT307

### **Dimensions**

### Grommet: VT307-□G1



Note) There is also "VT307-□H1" (lead wire length: 600 mm).

### DIN terminal: VT307-□D1