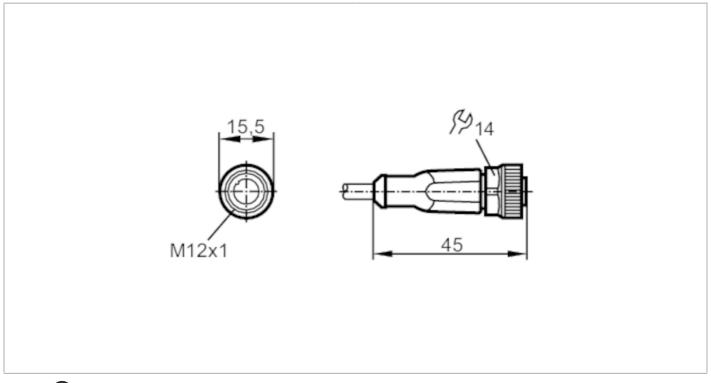

#### Female cordset

| Mechanical data        |      |                                                 |                                                                                    |  |
|------------------------|------|-------------------------------------------------|------------------------------------------------------------------------------------|--|
| Weight                 | [g]  | 86.6                                            |                                                                                    |  |
| Dimensions             | [mm] | 15.5 x 15.5 x 45                                |                                                                                    |  |
| Material               |      | housing: TPU (urethane) orange; sealing: FKM    |                                                                                    |  |
| Material nut           |      | brass, nickel-plated                            |                                                                                    |  |
| Drag chain suitability |      | yes                                             |                                                                                    |  |
|                        |      | Bending radius for flexible applications        | min. 10 x cable diameter                                                           |  |
| Drag chain suitability |      | Travel speed                                    | max. 3.3 m/s for a horizontal travel length of 5 m and max. acceleration of 5 m/s² |  |
|                        |      | Bending cycles                                  | > 5 Mio.                                                                           |  |
|                        |      | Torsional strain                                | ± 180 °/m                                                                          |  |
| Remarks                |      |                                                 |                                                                                    |  |
| Notes                  |      | Please see the technical note under "Downloads" |                                                                                    |  |
| Pack quantity          |      | 1 pcs.                                          |                                                                                    |  |

### Electrical connection - Socket

Connector: 1 x M12, straight; Locking: brass, nickel-plated; Contacts: gold-plated; Tightening torque: 0.6...1.5 Nm