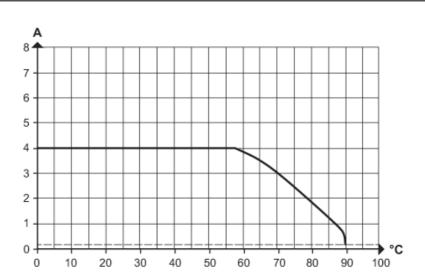

### Diagrams and graphs

Derating Imax \* 0.8 DIN EN 60512-5-2

- X Ambient temperature [°C]
- Y Current [A]