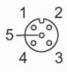

#### Connection

| 2 <sup>1</sup> | BN |
|----------------|----|
| 2<br>2         | WH |
| 2 <sup>3</sup> | BU |
| 5 <u>4</u>     | BK |
| 2 <sup>5</sup> | GY |

Core colors :

BK = black BN = brown

BU = blue GY = greyWH = white