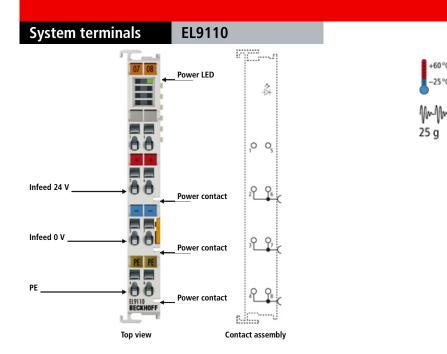

## EL9110 | Potential supply terminal, 24 V DC, with diagnostics

The EL9110 power feed terminal makes it possible to set up various potential groups with the standard voltage of 24 V DC. In order to monitor the supply voltage, the terminal with diagnostics function report the status of the power feed terminal to the EtherCAT Coupler through two input bits. It is thus possible for the controller to check the distributed peripheral voltage over the fieldbus.