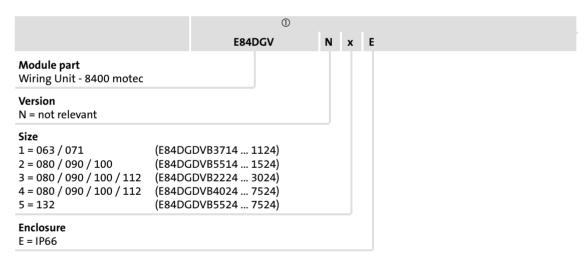

## 3 Product description

Product key Wiring Unit

## 3.4 Product key

Due to the modular structure of the 8400 motec inverter, every unit needs an own type key. Although a type key is also defined for the 8400 motec inverter as a set, for practical and logistical reasons it cannot be fixed visibly on the set or on the individual units.

The following lists inform you about the type keys for:

- Wiring UnitWiring level to the motor and mains connection
- ► Communication Unit Connection level for fieldbus communication and further inputs and outputs, partially optional
- ➤ Drive Unit 8400 motec inverter
- AccessoriesEfficiency-enhancing and cost-cutting

## 3.4.1 Wiring Unit