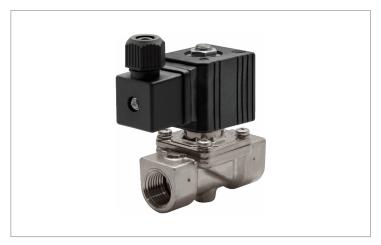

## E4U29-00V-01

Series E, normally closed, pilot operated, 2-way solenoid valve with nickel-plated brass body and 1/2" connections

| Valve                |                                       |  |  |
|----------------------|---------------------------------------|--|--|
| Pipe size:           | 1/2" NPT                              |  |  |
| Operating pressure:  | 2–300 psi                             |  |  |
| Flow coefficient:    | 1.8 Cv                                |  |  |
| Media temperature:   | 15–280 °F                             |  |  |
| Ambient temperature: | 15–105 °F                             |  |  |
| Suggested usage:     | Air, inert gas, synthetic oils, water |  |  |
| Operation:           | 2-way, normally closed solenoid valve |  |  |
| Mechanism:           | Pilot operated                        |  |  |
| Manual override:     | No                                    |  |  |
| Pipe gender:         | Female                                |  |  |
| Orifice size:        | 3/8"                                  |  |  |
| Media viscosity:     | 12 cSt                                |  |  |

| Electrical           |                      |  |
|----------------------|----------------------|--|
| Power:               | 24 V dc              |  |
| Wattage:             | 12 W                 |  |
| Connection:          | Cable gland (6–8 mm) |  |
| Consumption:         | 0.50 A               |  |
| Voltage tolerances:  | +10% -5%             |  |
| Coil inner diameter: | 1/2"                 |  |
| Coil molding:        | Polyamide (PA)       |  |
| Coil rating:         | 15–310 °F (Class F)  |  |
| Duty cycle:          | Continuous, 100% ED  |  |
| Enclosure:           | NEMA 4, IP65         |  |

| Materials     |                              |  |
|---------------|------------------------------|--|
| Body:         | Nickel-plated brass          |  |
| Seal:         | Fluoroelastomer rubber (FKM) |  |
| Orifice:      | Brass                        |  |
| Core tube:    | Stainless steel 300          |  |
| Fixed core:   | Stainless steel 400          |  |
| Plunger:      | Stainless steel 400          |  |
| Spring:       | Stainless steel 300          |  |
| Shading ring: | Copper                       |  |