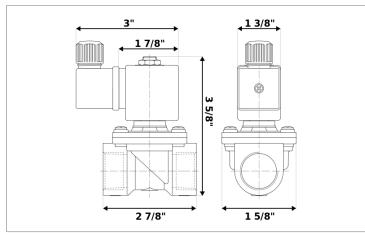

## E4U29-00V-01

Series E, normally closed, pilot operated, 2-way solenoid valve with nickel-plated brass body and 1/2" connections

| Valve                |                                       |  |  |
|----------------------|---------------------------------------|--|--|
| Pipe size:           | 1/2" NPT                              |  |  |
| Operating pressure:  | 2–300 psi                             |  |  |
| Flow coefficient:    | 1.8 Cv                                |  |  |
| Media temperature:   | 15–280 °F                             |  |  |
| Ambient temperature: | 15–105 °F                             |  |  |
| Suggested usage:     | Air, inert gas, synthetic oils, water |  |  |
| Operation:           | 2-way, normally closed solenoid valve |  |  |
| Mechanism:           | Pilot operated                        |  |  |
| Manual override:     | No                                    |  |  |
| Pipe gender:         | Female                                |  |  |
| Orifice size:        | 3/8"                                  |  |  |
| Media viscosity:     | 12 cSt                                |  |  |