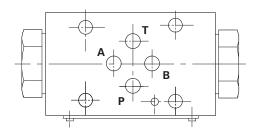

### DGMPC-3-(D)AB\*-41

4 off "0" seals supplied for this mounting face

Eaton Hydraulics Group USA 14615 Lone Oak Road Eden Prairie, MN 55344 USA Tel: 952-937-9800 Fax: 952-294-7722 www.eaton.com/hydraulics