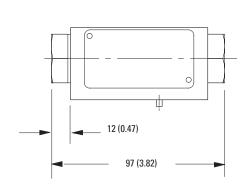

### DGMPC-3-(D)AB\*-41

4 off "0" seals supplied for this mounting face

Eaton Hydraulics Group USA 14615 Lone Oak Road Eden Prairie, MN 55344 USA Tel: 952-937-9800 Fax: 952-294-7722 www.eaton.com/hydraulics