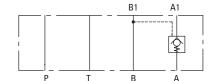

# **Functional Symbols**

DGMPC-3-(D)AB\*-(D)BA\*

DGMPC-3-(D)AB\*

DGMPC-3-(D)BA\*

### DGMPC-3-(D)AB\*-41

4 off "0" seals supplied for this mounting face

Eaton Hydraulics Group USA 14615 Lone Oak Road Eden Prairie, MN 55344 USA Tel: 952-937-9800 Fax: 952-294-7722 www.eaton.com/hydraulics