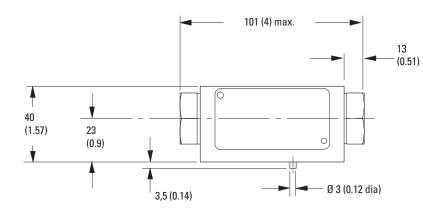

ssure

**K** – 1 bar (14.5 psi)

M - 2,5 bar (36 psi)

**N** – 5 bar (72 psi)

4 Decompression feature (second function of dual models)

As in 🗇

Omit for single line models, and if not required for dual models

**Note:** "D" must be specified here, for dual models, if called for in 1

- **Second function of dual models**
- **BA** Check in line B, pilot operated from line A

Omit for single line models

6 Check valve opening/cracking pressure (second function of dual models)

Options as in 3
Omit for single line models

7 Design number, 41 series

Subject to change. Installation dimensions unchanged for design numbers 40 to 49 inclusive.

# **Functional Symbols**

DGMPC-3-(D)AB\*-(D)BA\*



DGMPC-3-(D)AB\*



DGMPC-3-(D)BA\*





### DGMPC-3-(D)AB\*-(D)BA\*-41



### DGMPC-3-(D)AB\*-41









4 off "0" seals supplied for this mounting face





Eaton Hydraulics Group USA 14615 Lone Oak Road Eden Prairie, MN 55344 USA Tel: 952-937-9800 Fax: 952-294-7722 www.eaton.com/hydraulics

Eaton Eaton Hydraulics Group Europe Route de la Longeraie 7 1110 Morges Switzerland Tel: +41 (0) 21 811 4600 Fax: +41 (0) 21 811 4601

Eaton Eaton
Hydraulics Group Asia Pacific
Eaton Building
4th Floor, No. 7 Lane 280 Linhong Rd.
Changning District
Shanghai 200335
China
Tel: (+86 21) 5200 0099
Fax: (+86 21) 2230 7240



© 2015 Eaton All Rights Reserved Printed in USA Document No.: E-VLVI-SS001-E1 October 2015