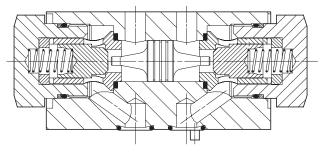

### **Typical Section**

#### **General Description**

These valves provide pilot operated check functions in one or both service lines (A or B), the operating pilot supply coming from the opposite service line. Thus with pressure in one service line the check valve in the other service line will be open (subject to system/actuator pressures being correct for the valve area ratios).

A 3:1 area ratio of pilot piston to check valve seat is supplemented by an optional 10:1 decompression feature.