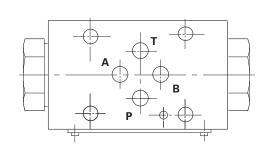

ressure

**K** – 1 bar (14.5 psi)

M - 2,5 bar (36 psi)

**N** – 5 bar (72 psi)

4 Decompression feature (second function of dual models)

As in 🗇

Omit for single line models, and if not required for dual models

**Note:** "D" must be specified here, for dual models, if called for in 1

- **Second function of dual models**
- **BA** Check in line B, pilot operated from line A

Omit for single line models

6 Check valve opening/cracking pressure (second function of dual models)

Options as in 3
Omit for single line models

7 Design number, 41 series

Subject to change. Installation dimensions unchanged for design numbers 40 to 49 inclusive.

# **Functional Symbols**

DGMPC-3-(D)AB\*-(D)BA\*



DGMPC-3-(D)AB\*



DGMPC-3-(D)BA\*





### DGMPC-3-(D)AB\*-(D)BA\*-41



### DGMPC-3-(D)AB\*-41









4 off "0" seals supplied for this mounting face





Eaton Hydraulics Group USA 14615 Lone Oak Road Eden Prairie, MN 55344 USA Tel: 952-937-9800 Fax: 952-294-7722 www.eaton.com/hydraulics

Eaton Eaton Hydraulics Group Europe Route de la Longeraie 7 1110 Morges Switzerland Tel: +41 (0) 21 811 4600 Fax: +41 (0) 21 811 4601

Eaton Eaton
Hydraulics Group Asia Pacific
Eaton Building
4th Floor, No. 7 Lane 280 Linhong Rd.
Changning District
Shanghai 200335
China
Tel: (+86 21) 5200 0099
Fax: (+86 21) 2230 7240



© 2015 Eaton All Rights Reserved Printed in USA Document No.: E-VLVI-SS001-E1 October 2015