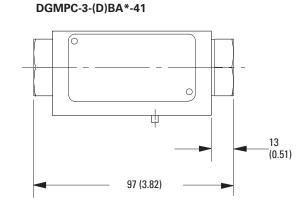

N** – 5 bar (72 psi)

4 Decompression feature (second function of dual models)

As in 🗇

Omit for single line models, and if not required for dual models

**Note:** "D" must be specified here, for dual models, if called for in 1

- **Second function of dual models**
- **BA** Check in line B, pilot operated from line A

Omit for single line models

6 Check valve opening/cracking pressure (second function of dual models)

Options as in 3
Omit for single line models

7 Design number, 41 series

Subject to change. Installation dimensions unchanged for design numbers 40 to 49 inclusive.

# **Functional Symbols**

DGMPC-3-(D)AB\*-(D)BA\*



DGMPC-3-(D)AB\*



DGMPC-3-(D)BA\*





### DGMPC-3-(D)AB\*-(D)BA\*-41



### DGMPC-3-(D)AB\*-41









4 off "0" seals supplied for this mounting face





Eaton Hydraulics Group USA 14615 Lone Oak Road Eden Prairie, MN 55344 USA Tel: 952-937-9800 Fax: 952-294-7722 www.eaton.com/hydraulics

Eaton Eaton Hydraulics Group Europe Route de la Longeraie 7 1110 Morges Switzerland Tel: +41 (0) 21 811 4600 Fax: +41 (0) 21 811 4601

Eaton Eaton
Hydraulics Group Asia Pacific
Eaton Building
4th Floor, No. 7 Lane 280 Linhong Rd.
Changning District
Shanghai 200335
China
Tel: (+86 21) 5200 0099
Fax: (+86 21) 2230 7240



© 2015 Eaton All Rights Reserved Printed in USA Document No.: E-VLVI-SS001-E1 October 2015