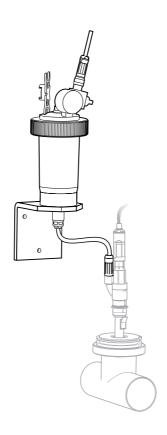

#### 9.3.4 Materials

Pressure vessel Polycarbonate

O-rings EPDM Unpressurized hose PTFE Pressure hose PTFE

Spiral hose Polyamide PA12W

Cover (unpressurized version) PVC, black

Cover (pressure version) PA6G, black (cast polyamide 6, black)

#### 9.3.5 Pressure connection

Pressure hose ID 4 (0.16")/AD 6 (0.24") Valve for air pump 5 mm (0.2") diameter

## 9.3.6 Electrolyte hose connection

ID 4 (0.16")/AD 6 (0.24")

### 9.3.7 Reference electrode installation point

Coupling Pg 13.5

Maximum reference electrode shaft 120 mm (4.72")

length

Endress+Hauser 15

www.addresses.endress.com