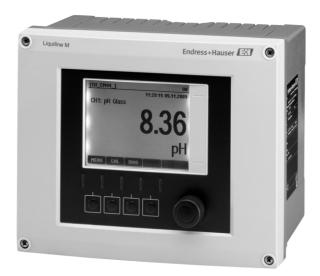

# Liquiline CM442/CM444/CM448

Multiparameter transmitter with a maximum of eight measuring channels based on digital Memosens technology

#### Application

Liquiline CM442/CM444/CM448 is an extensible multiparameter controller for monitoring and controlling processes in industry and the environmental sector.

Depending on the version ordered, up to 8 digital sensors with Memosens technology can be connected.

#### Your benefits

- Maximum process safety thanks to:
  - Simple and transparent menu guidance via a graphic display
  - Standardized intuitive operating concept for all the devices of the new Liquiline, sampler and analyzer platform
- Fast commissioning thanks to:
  - Memosens: use of lab-calibrated sensors thanks to plugand-play capabilities
  - Preconfigured Liquiline transmitter
- Easy to expand and adapt system to meet new requirements
- Minimum inventory:
  - Cross-platform, modular concept (e.g. identical modules irrespective of parameters)
  - Integration into Fieldcare and W@M facilitates effective asset management