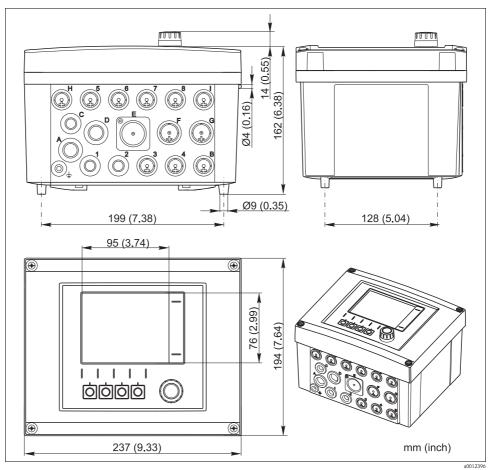

#### **Dimensions**

Dimensions of field housing

Weight

Approx. 2.1 kg (4.63 lbs), depending on the version