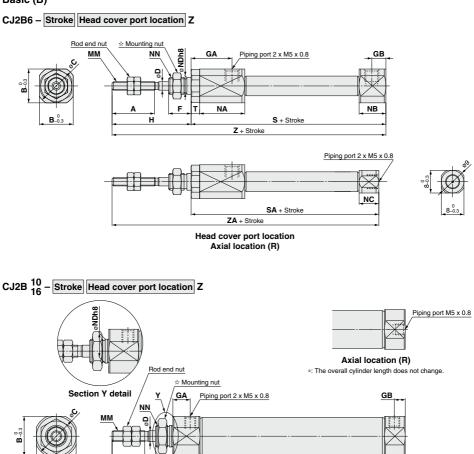

## Dimensions

Basic (B)

| ☆ For details of | ☆ For details of the mounting nut, refer to page 63. [m |      |    |   |   |      |    |    |          |      |     |    |         |           |      | [mm] |   |      |    |
|------------------|---------------------------------------------------------|------|----|---|---|------|----|----|----------|------|-----|----|---------|-----------|------|------|---|------|----|
| Bore size        | Α                                                       | В    | С  | D | F | GA   | GB | Н  | MM       | NA   | NB  | NC | NDh8    | NN        | S    | SA   | Т | Z    | ZA |
| 6                | 15                                                      | 12   | 14 | 3 | 8 | 14.5 | 5  | 28 | M3 x 0.5 | 16   | 9.5 | 7  | 6_0.018 | M6 x 1.0  | 51.5 | 49   | 3 | 79.5 | 77 |
| 10               | 15                                                      | 12   | 14 | 4 | 8 | 8    | 5  | 28 | M4 x 0.7 | 12.5 | 9.5 | —  | 8_0.022 | M8 x 1.0  | 46   | -    | _ | 74   | -  |
| 16               | 15                                                      | 18.3 | 20 | 5 | 8 | 8    | 5  | 28 | M5 x 0.8 | 12.5 | 9.5 | —  | 10_0022 | M10 x 1.0 | 47   | —    | — | 75   | _  |

Z + Stroke

S + Stroke

NB

NA

E Ĥ

**SMC** 

B.