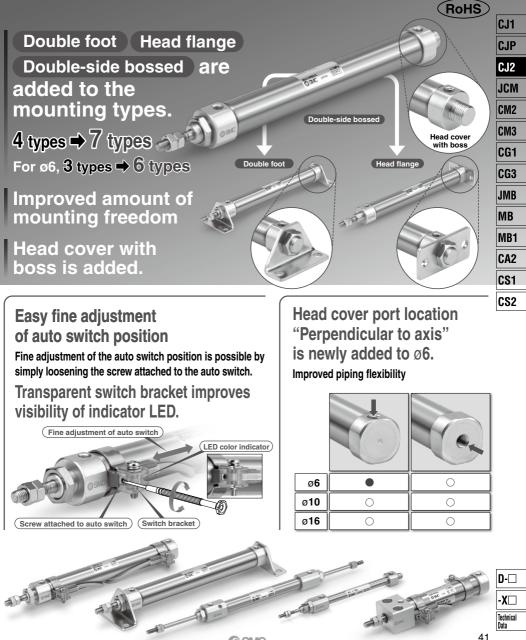

## Air Cylinder CJ2 Series Ø6, Ø10, Ø16



@SMC

## CJ2 Series

## Dimensions

Basic (B)



| ☆ For details of | ☆ For details of the mounting nut, refer to page 63. [m |      |    |   |   |      |    |    |          |      |     |    |         |           |      | [mm] |   |      |    |
|------------------|---------------------------------------------------------|------|----|---|---|------|----|----|----------|------|-----|----|---------|-----------|------|------|---|------|----|
| Bore size        | Α                                                       | В    | С  | D | F | GA   | GB | Н  | MM       | NA   | NB  | NC | NDh8    | NN        | S    | SA   | Т | Z    | ZA |
| 6                | 15                                                      | 12   | 14 | 3 | 8 | 14.5 | 5  | 28 | M3 x 0.5 | 16   | 9.5 | 7  | 6_0.018 | M6