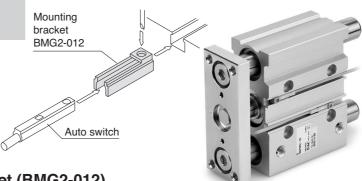

## Applicable Auto Switch + Mounting Bracket (BMG2-012)

| Applicable<br>Series                                                                                                |                                                                                                                          | Reed switch type        | Solid state switch type    |                            |                                                 |                                                                                                                  |
|---------------------------------------------------------------------------------------------------------------------|--------------------------------------------------------------------------------------------------------------------------|-------------------------|----------------------------|----------------------------|-------------------------------------------------|------------------------------------------------------------------------------------------------------------------|
|                                                                                                                     |                                                                                                                          | 24 VDC<br>2-wire        | 24 VDC<br>3-wire (PNP)     | 24 VDC<br>3-wire (NPN)     | 24 VDC<br>(2-colour indication)<br>3-wire (PNP) | Description                                                                                                      |
| CP95 ** MB1 ** CQ2 (ø125~200) CY3R (ø25~63) MGF * MGP MGT MGZ(R) (ø40~80) ** MHC2 (ø10~25) * MHL2 * MHS (ø32~125) * | MHW2 * MHZ2 (ø10) * MHZL2 (ø10) * MLGP MY1□ (ø25~100) *** REAR (ø25~40) REBR (ø25, 32) RSA * RSQ (ø12, 32~63) RSH/RS1H * | D-A93L<br>+<br>BMG2-012 | D-M9PL<br>+<br>BMG2-012    | D-M9NL<br>+<br>BMG2-012    | D-M9PWL<br>+<br>BMG2-012                        | Lead wire length = 3 m, refer<br>to page 11 for other lengths.                                                   |
|                                                                                                                     |                                                                                                                          |                         | D-M9PSAPC<br>+<br>BMG2-012 | D-M9NSAPC<br>+<br>BMG2-012 | D-M9PWSAPC<br>+<br>BMG2-012                     | Auto switch with pre-wired connector (M8-3pin).  • Lead wire length = 0.5 m, refer to page 15 for other lengths. |

- Since there are other applicable auto switches than those listed, refer to pages 11 to 15 or SMC's Best Pneumatics catalogue for details.
- (\*) Only solid state switches can be used.
- (\*\*) Bracket BMP1-032 is also required.
- (\*\*\*) Solid state switches must be used for all MY1 types and bore sizes. MY1B (ø40), MY1M (ø25, ø40), MY1C (ø40) and MY1HT (ø50, ø63) use different switches, see separate table below.