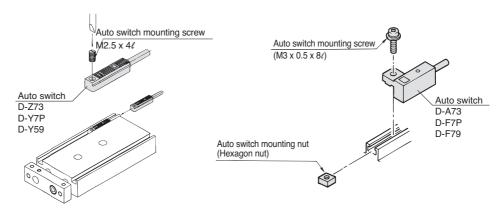

## Applicable Auto Switch (MY1B, bore sizes ø25 to ø100 and MY1HT bore sizes ø50, ø63) (CXS bore sizes ø6 to ø32 and CXSW bore sizes ø6 to ø32)

|                                        | Reed switch type | Solid state switch type |                        |                                                 |                                                               |
|----------------------------------------|------------------|-------------------------|------------------------|-------------------------------------------------|---------------------------------------------------------------|
| Applicable<br>Series                   | 24 VDC<br>2-wire | 24 VDC<br>3-wire (PNP)  | 24 VDC<br>3-wire (NPN) | 24 VDC<br>(2-colour indication)<br>3-wire (PNP) | Description                                                   |
| MY1B (ø40) CXS<br>MY1M (ø25, ø40) CXSW | D-Z73L           | D-Y7PL                  | D-Y59AL                | D-Y7PWL                                         | With lead wire length = 3 m<br>Consult SMC for other lengths. |
| MY1C (ø40)<br>MY1HT                    | _                | D-Y7PSAPC               | D-Y59ASAPC             | D-Y7PWSAPC                                      | With pre-wired connector (M8-3pin). Lead wire length =        |
| CXW                                    | D-A73HL          | D-F7PL                  | D-F79L                 | D-F7PWL                                         | With lead wire length = 3 m<br>Consult SMC for other lengths. |
|                                        | _                | D-F7PSAPC               | D-F79SAPC              | D-F7PWSAPC                                      | With pre-wired connector (M8-3pin). Lead wire length =        |