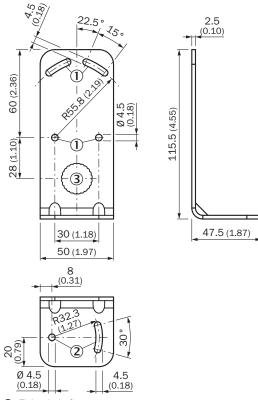

#### Dimensional drawing (Dimensions in mm (inch))

① Fixing hole for sensor

② Bracket fixing hole③ Fixing hole for universal bar clamp mounting (rod fixing)