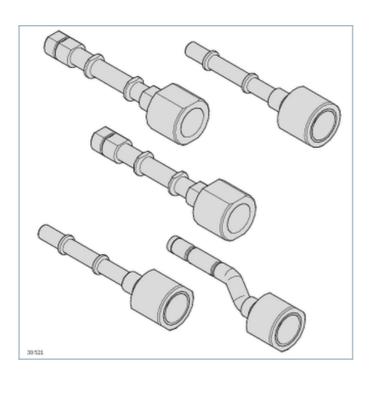

## Adapter Set

 Specific adapter sets with compatible lubrication pins for different drive modules

Assembly instructions

## Ordering codes

|                                                                                                  | No.            |
|--------------------------------------------------------------------------------------------------|----------------|
| Adapter set LU 2 for AS 2/C-100, AS 2/C-250, BS 2/C, HQ 2/C-H                                    | 384254348<br>3 |
| LU 2 adapter set for AS 2/C-400, AS 2/C-700, BS 2/C-H 1)                                         | 384254348<br>4 |
| LU 2 adapter set for AS 2/R-300, AS 2/R-700, BS 2/R, BS 2/R-H with RV = 1, BS 2/G-250, HQ $^{2}$ | 384254348<br>5 |
| LU 2 adapter set for AS 2/R-1200, AS 2/R-2200, BS 2/R-H with RV = 0 3)                           | 384254348<br>6 |
| LU 2 adapter set for AS 2/R-V-1200, AS 2/R-V-2200, BS 2/R-V-1200 <sup>4)</sup>                   | 384254348<br>7 |
| LU 2 adapter set for HQ 2/U-H                                                                    | 384254857      |