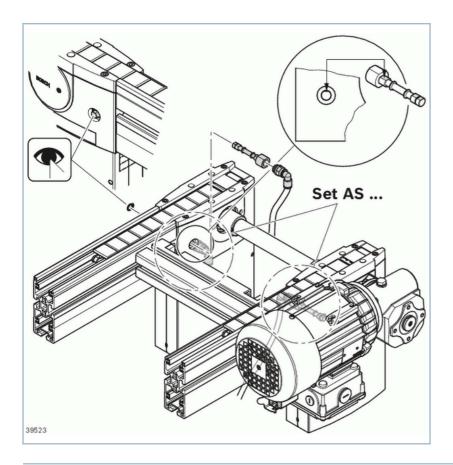

## Adapter Set

 Specific adapter sets with compatible lubrication pins for different drive modules

Assembly instructions

## Ordering codes

|                                                                                                  | No.            |
|--------------------------------------------------------------------------------------------------|----------------|
| Adapter set LU 2 for AS 2/C-100, AS 2/C-250, BS 2/C, HQ 2/C-H                                    | 384254348<br>3 |
| LU 2 adapter set for AS 2/C-400, AS 2/C-700, BS 2/C-H 1)                                         | 384254348<br>4 |
| LU 2 adapter set for AS 2/R-300, AS 2/R-700, BS 2/R, BS 2/R-H with RV = 1, BS 2/G-250, HQ $^{2}$ | 384254348<br>5 |
| LU 2 adapter set for AS 2/R-1200, AS 2/R-2200, BS 2/R-H with RV = 0 3)                           | 384254348<br>6 |
| LU 2 adapter set for AS 2/R-V-1200, AS 2/R-V-2200, BS 2/R-V-1200 <sup>4)</sup>                   | 384254348<br>7 |
| LU 2 adapter set for HQ 2/U-H                                                                    | 384254857      |