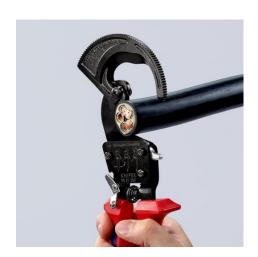

### **Cable Cutter**

(ratchet action)

MM

- Fixed handle with support area for putting down the pliers when cutting
- For cutting copper and aluminium single conductors as well as multiple stranded cables
- Not suitable for steel wire, wire ropes and fine-stranded (highly flexible) conductors
- Precision-ground, hardened blades
- Clean and smooth cut without crushing and deformation
- One-hand operation using ratchet principle
- Little handforce required due to very high transmission ratio
- Two-stage ratchet drive for easy cutting
- Simple handling as a result of low weight and compact design can be used even in confined areas
- Pinch guard prevents operators' fingers being pinched
- High-grade special tool steel, forged, oil-hardened

| General                                              |                            |
|------------------------------------------------------|----------------------------|
| Article No.                                          | 95 31 250                  |
| EAN                                                  | 4003773043935              |
| Pliers                                               | black lacquered            |
| Handles                                              | with multi-component grips |
| Weight                                               | 676 g                      |
| Dimensions                                           | 250 x 77 x 22 mm           |
| REACH compliant                                      | does not contain SVHC      |
| RoHS compliant                                       | not applicable             |
| Technical details                                    |                            |
| Cutting capacity copper cable, multiple-<br>stranded | 240 mm²                    |
| Cutting capacity copper cable, multiple-             | Ø 32 mm                    |