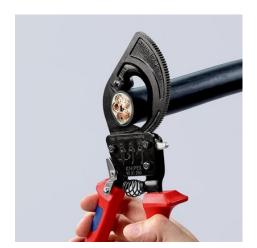

### **Cable Cutter**

(ratchet action)

MM

- Fixed handle with support area for putting down the pliers when cutting
- For cutting copper and aluminium single conductors as well as multiple stranded cables
- Not suitable for steel wire, wire ropes and fine-stranded (highly flexible) conductors
- Precision-ground, hardened blades
- Clean and smooth cut without crushing and deformation
- One-hand operation using ratchet principle
- Little handforce required due to very high transmission ratio
- Two-stage ratchet drive for easy cutting
- Simple handling as a result of low weight and compact design can be used even in confined areas
- Pinch guard prevents operators' fingers being pinched
- High-grade special tool steel, forged, oil-hardened

| General                                              |                            |
|------------------------------------------------------|----------------------------|
| Article No.                                          | 95 31 250                  |
| EAN                                                  | 4003773043935              |
| Pliers                                               | black lacquered            |
| Handles                                              | with multi-component grips |
| Weight                                               | 676 g                      |
| Dimensions                                           | 250 x 77 x 22 mm           |
| REACH compliant                                      | does not contain SVHC      |
| RoHS compliant                                       | not applicable             |
| Technical details                                    |                            |
| Cutting capacity copper cable, multiple-<br>stranded | 240 mm²                    |
| Cutting capacity copper cable, multiple-             | Ø 32 mm                    |