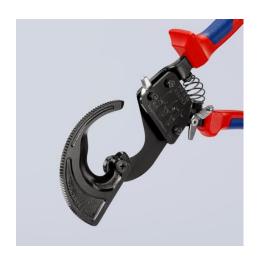

### **Cable Cutter**

(ratchet action)

MM

- Fixed handle with support area for putting down the pliers when cutting
- For cutting copper and aluminium single conductors as well as multiple stranded cables
- Not suitable for steel wire, wire ropes and fine-stranded (highly flexible) conductors
- Precision-ground, hardened blades
- Clean and smooth cut without crushing and deformation
- One-hand operation using ratchet principle
- Little handforce required due to very high transmission ratio
- Two-stage ratchet drive for easy cutting
- Simple handling as a result of low weight and compact design can be used even in confined areas
- Pinch guard prevents operators' fingers being pinched
- High-grade special tool steel, forged, oil-hardened