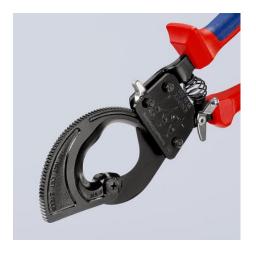

### **Cable Cutter**

(ratchet action)

MM

- Fixed handle with support area for putting down the pliers when cutting
- For cutting copper and aluminium single conductors as well as multiple stranded cables
- Not suitable for steel wire, wire ropes and fine-stranded (highly flexible) conductors
- Precision-ground, hardened blades
- Clean and smooth cut without crushing and deformation
- One-hand operation using ratchet principle
- Little handforce required due to very high transmission ratio
- Two-stage ratchet drive for easy cutting
- Simple handling as a result of low weight and compact design can be used even in confined areas
- Pinch guard prevents operators' fingers being pinched
- High-grade special tool steel, forged, oil-hardened