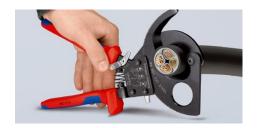

### **Cable Cutter**

(ratchet action)

MM

- Fixed handle with support area for putting down the pliers when cutting
- For cutting copper and aluminium single conductors as well as multiple stranded cables
- Not suitable for steel wire, wire ropes and fine-stranded (highly flexible) conductors
- Precision-ground, hardened blades
- Clean and smooth cut without crushing and deformation
- One-hand operation using ratchet principle
- Little handforce required due to very high transmission ratio
- Two-stage ratchet drive for easy cutting
- Simple handling as a result of low weight and compact design can be used even in confined areas
- Pinch guard prevents operators' fingers being pinched
- High-grade special tool steel, forged, oil-hardened