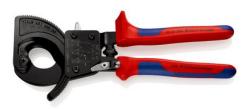

### **Cable Cutter**

(ratchet action)

MM

- Fixed handle with support area for putting down the pliers when cutting
- For cutting copper and aluminium single conductors as well as multiple stranded cables
- Not suitable for steel wire, wire ropes and fine-stranded (highly flexible) conductors
- Precision-ground, hardened blades
- Clean and smooth cut without crushing and deformation
- One-hand operation using ratchet principle
- Little handforce required due to very high transmission ratio
- Two-stage ratchet drive for easy cutting
- Simple handling as a result of low weight and compact design can be used even in confined areas
- Pinch guard prevents operators' fingers being pinched
- High-grade special tool steel, forged, oil-hardened

| General                                              |                            |
|------------------------------------------------------|----------------------------|
| Article No.                                          | 95 31 250                  |
| EAN                                                  | 4003773043935              |
| Pliers                                               | black lacquered            |
| Handles                                              | with multi-component grips |
| Weight                                               | 676 g                      |
| Dimensions                                           | 250 x 77 x 22 mm           |
| REACH compliant                                      | does not contain SVHC      |
| RoHS compliant                                       | not applicable             |
| Technical details                                    |                            |
| Cutting capacity copper cable, multiple-<br>stranded | 240 mm²                    |
| Cutting capacity copper cable, multiple-             | Ø 32 mm                    |