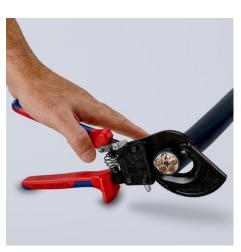

### **Cable Cutter**

(ratchet action)

MM

- Fixed handle with support area for putting down the pliers when cutting
- For cutting copper and aluminium single conductors as well as multiple stranded cables
- Not suitable for steel wire, wire ropes and fine-stranded (highly flexible) conductors
- Precision-ground, hardened blades
- Clean and smooth cut without crushing and deformation
- One-hand operation using ratchet principle
- Little handforce required due to very high transmission ratio
- Two-stage ratchet drive for easy cutting
- Simple handling as a result of low weight and compact design can be used even in confined areas
- Pinch guard prevents operators' fingers being pinched
- High-grade special tool steel, forged, oil-hardened

| General                                              |                            |
|------------------------------------------------------|----------------------------|
| Article No.                                          | 95 31 250                  |
| EAN                                                  | 4003773043935              |
| Pliers                                               | black lacquered            |
| Handles                                              | with multi-component grips |
| Weight                                               | 676 g                      |
| Dimensions                                           | 250 x 77 x 22 mm           |
| REACH compliant                                      | does not contain SVHC      |
| RoHS compliant                                       | not applicable             |
| Technical details                                    |                            |
| Cutting capacity copper cable, multiple-<br>stranded | 240 mm²                    |
| Cutting capacity copper cable, multiple-             | Ø 32 mm                    |