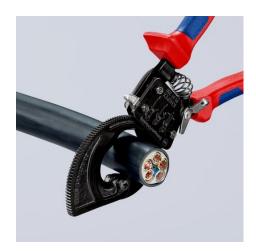

### **Cable Cutter**

(ratchet action)

MM

- Fixed handle with support area for putting down the pliers when cutting
- For cutting copper and aluminium single conductors as well as multiple stranded cables
- Not suitable for steel wire, wire ropes and fine-stranded (highly flexible) conductors
- Precision-ground, hardened blades
- Clean and smooth cut without crushing and deformation
- One-hand operation using ratchet principle
- Little handforce required due to very high transmission ratio
- Two-stage ratchet drive for easy cutting
- Simple handling as a result of low weight and compact design can be used even in confined areas
- Pinch guard prevents operators' fingers being pinched
- High-grade special tool steel, forged, oil-hardened

| General                                              |                            |
|------------------------------------------------------|----------------------------|
| Article No.                                          | 95 31 250                  |
| EAN                                                  | 4003773043935              |
| Pliers                                               | black lacquered            |
| Handles                                              | with multi-component grips |
| Weight                                               | 676 g                      |
| Dimensions                                           | 250 x 77 x 22 mm           |
| REACH compliant                                      | does not contain SVHC      |
| RoHS compliant                                       | not applicable             |
| Technical details                                    |                            |
| Cutting capacity copper cable, multiple-<br>stranded | 240 mm²                    |
| Cutting capacity copper cable, multiple-             | Ø 32 mm                    |