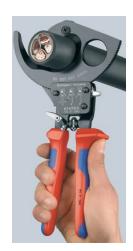

### **Cable Cutter**

(ratchet action)

MM

- Fixed handle with support area for putting down the pliers when cutting
- For cutting copper and aluminium single conductors as well as multiple stranded cables
- Not suitable for steel wire, wire ropes and fine-stranded (highly flexible) conductors
- Precision-ground, hardened blades
- Clean and smooth cut without crushing and deformation
- One-hand operation using ratchet principle
- Little handforce required due to very high transmission ratio
- Two-stage ratchet drive for easy cutting
- Simple handling as a result of low weight and compact design can be used even in confined areas
- Pinch guard prevents operators' fingers being pinched
- High-grade special tool steel, forged, oil-hardened