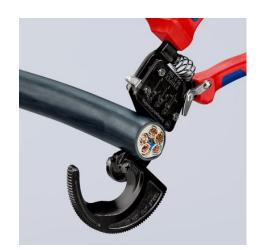

### **Cable Cutter**

(ratchet action)

MM

- Fixed handle with support area for putting down the pliers when cutting
- For cutting copper and aluminium single conductors as well as multiple stranded cables
- Not suitable for steel wire, wire ropes and fine-stranded (highly flexible) conductors
- Precision-ground, hardened blades
- Clean and smooth cut without crushing and deformation
- One-hand operation using ratchet principle
- Little handforce required due to very high transmission ratio
- Two-stage ratchet drive for easy cutting
- Simple handling as a result of low weight and compact design can be used even in confined areas
- Pinch guard prevents operators' fingers being pinched
- High-grade special tool steel, forged, oil-hardened

| General                                              |                            |
|------------------------------------------------------|----------------------------|
| Article No.                                          | 95 31 250                  |
| EAN                                                  | 4003773043935              |
| Pliers                                               | black lacquered            |
| Handles                                              | with multi-component grips |
| Weight                                               | 676 g                      |
| Dimensions                                           | 250 x 77 x 22 mm           |
| REACH compliant                                      | does not contain SVHC      |
| RoHS compliant                                       | not applicable             |
| Technical details                                    |                            |
| Cutting capacity copper cable, multiple-<br>stranded | 240 mm²                    |
| Cutting capacity copper cable, multiple-             | Ø 32 mm                    |