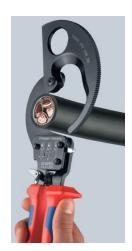

### **Cable Cutter**

(ratchet action)

MM

- Fixed handle with support area for putting down the pliers when cutting
- For cutting copper and aluminium single conductors as well as multiple stranded cables
- Not suitable for steel wire, wire ropes and fine-stranded (highly flexible) conductors
- Precision-ground, hardened blades
- Clean and smooth cut without crushing and deformation
- One-hand operation using ratchet principle
- Little handforce required due to very high transmission ratio
- Two-stage ratchet drive for easy cutting
- Simple handling as a result of low weight and compact design can be used even in confined areas
- Pinch guard prevents operators' fingers being pinched
- High-grade special tool steel, forged, oil-hardened