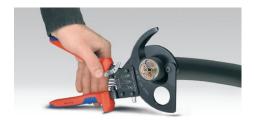

### **Cable Cutter**

(ratchet action)

MM

- Fixed handle with support area for putting down the pliers when cutting
- For cutting copper and aluminium single conductors as well as multiple stranded cables
- Not suitable for steel wire, wire ropes and fine-stranded (highly flexible) conductors
- Precision-ground, hardened blades
- Clean and smooth cut without crushing and deformation
- One-hand operation using ratchet principle
- Little handforce required due to very high transmission ratio
- Two-stage ratchet drive for easy cutting
- Simple handling as a result of low weight and compact design can be used even in confined areas
- Pinch guard prevents operators' fingers being pinched
- High-grade special tool steel, forged, oil-hardened