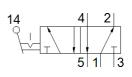

## hand lever valve H-5-1/4-B Part number: 8995

## **Data sheet**

| Feature                      | Value              |
|------------------------------|--------------------|
| Valve function               | 5/2 bistable       |
| Standard nominal flow rate   | 550 l/min          |
| Operating pressure           | -0.95 10 bar       |
| Design structure             | Poppet seat        |
| Nominal size                 | 7 mm               |
| Type of piloting             | direct             |
| Ambient temperature          | -10 60 °C          |
| Actuating force              | 2 N                |
| Product weight               | 510 g              |
| Mounting type                | with through hole  |
| Pneumatic connection, port 1 | G1/4               |
| Pneumatic connection, port 2 | G1/4               |
| Pneumatic connection, port 3 | G1/4               |
| Pneumatic connection, port 4 | G1/4               |
| Pneumatic connection, port 5 | G1/4               |
| Material seals               | NBR                |
| Material housing             | Aluminium die cast |