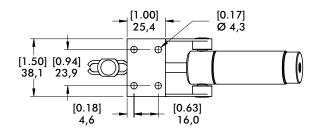

## Pneumatic Toggle Clamps | Dimensions

#### Note:

Model 812-U requires either 810156 or 810158 sensors. Two (2) sensors are required if detecting both open and closed positions. These sensors use 810156-1 (included with sensors) band clamp to mount the sensor to the cylinder wall.