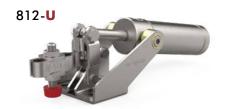

r>dm³ [ft³] | Port<br>Size              | Spindle<br>Accessory | Flanged<br>Washers |
| 812-U | [100 lbf]<br>440 N          | [55 lbf]<br>245 N | [136 lbf]<br>613 N                            | [92 lbf]<br>413 N | [0.46 lbs]<br>0,21 kg | [0.75]<br>19,1 | [0.003]<br>0,09                              | M5                        | 305208-M             | 102111             |

†Per double stroke at 5 bar [72 PSI]

Max. Operating Temp: -23°C to 74°C [-10°F to 165°F]

Optional Sensors: 810156, 810158 Replacement Clamp Assembly: 812-U-LC Replacement Cylinder Assembly: 812CYL

In no case should the inlet pressure be high enough to create an exerting force that exceeds the clamp's holding capacity. See Technical Appendix Section for details.



# 812 SERIES

## Pneumatic Toggle Clamps | Dimensions













#### Note:

Model 812-U requires either 810156 or 810158 sensors. Two (2) sensors are required if detecting both open and closed positions. These sensors use 810156-1 (included with sensors) band clamp to mount the sensor to the cylinder wall.