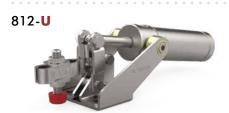

## 812 SERIES

## Pneumatic Toggle Clamps | Product Overview

#### Features:

- Smallest of the pneumatic hold down series
- Pneumatic version of Model 201-U

### **Applications:**

- Assembly
- Welding