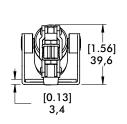

## **Technical Information | Holding Capacities**

|       | Maximum<br>Holding Capacity |                   | Maximum<br>Exerting Force @ 5<br>bar [72 PSI] |                   |                       |                |                                              | Accessories<br>(Supplied) |                      |                    |
|-------|-----------------------------|-------------------|-----------------------------------------------|-------------------|-----------------------|----------------|----------------------------------------------|---------------------------|----------------------|--------------------|
| Model | Inner                       | Outer             | Inner                                         | Outer             | Weight                | Bore<br>Size   | Air<br>Consumption <sup>†</sup><br>dm³ [ft³] | Port<br>Size              | Spindle<br>Accessory | Flanged<br>Washers |
| 812-U | [100 lbf]<br>440 N          | [55 lbf]<br>245 N | [136 lbf]<br>613 N                            | [92 lbf]<br>413 N | [0.46 lbs]<br>0,21 kg | [0.75]<br>19,1 | [0.003]<br>0,09                              | M5                        | 305208-M             | 102111             |

## Pneumatic Toggle Clamps | Dimensions