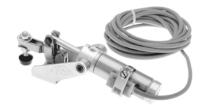

## 812 SERIES

## Pneumatic Toggle Clamps | Product Overview

#### Features:

- Smallest of the pneumatic hold down series
- Pneumatic version of Model 201-U