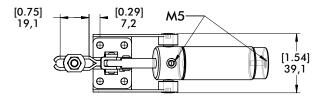

## **Technical Information | Holding Capacities**

|       | Maximum<br>Holding Capacity |                   | Maximum<br>Exerting Force @ 5<br>bar [72 PSI] |                   |                       |                |                                              | Accessories<br>(Supplied) |                      |                    |
|-------|-----------------------------|-------------------|-----------------------------------------------|-------------------|-----------------------|----------------|----------------------------------------------|---------------------------|----------------------|--------------------|
| Model | Inner                       | Outer             | Inner                                         | Outer             | Weight                | Bore<br>Size   | Air<br>Consumption <sup>†</sup><br>dm³ [ft³] | Port<br>Size              | Spindle<br>Accessory | Flanged<br>Washers |
| 812-U | [100 lbf]<br>440 N          | [55 lbf]<br>245 N | [136 lbf]<br>613 N                            | [92 lbf]<br>413 N | [0.46 lbs]<br>0,21 kg | [0.75]<br>19,1 | [0.003]<br>0,09                              | M5                        | 305208-M             | 102111             |

## Pneumatic Toggle Clamps | Dimensions