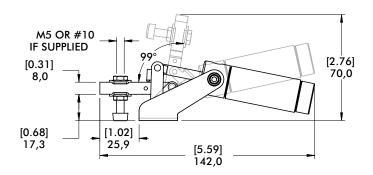

[ft³] | Port<br>Size              | Spindle<br>Accessory | Flanged<br>Washers |
| 812-U | [100 lbf]<br>440 N          | [55 lbf]<br>245 N | [136 lbf]<br>613 N                            | [92 lbf]<br>413 N | [0.46 lbs]<br>0,21 kg | [0.75]<br>19,1 | [0.003]<br>0,09                              | M5                        | 305208-M             | 102111             |

†Per double stroke at 5 bar [72 PSI]

Max. Operating Temp: -23°C to 74°C [-10°F to 165°F]

Optional Sensors: 810156, 810158 Replacement Clamp Assembly: 812-U-LC Replacement Cylinder Assembly: 812CYL

In no case should the inlet pressure be high enough to create an exerting force that exceeds the clamp's holding capacity. See Technical Appendix Section for details.



# 812 SERIES

## Pneumatic Toggle Clamps | Dimensions













#### Note:

Model 812-U requires either 810156 or 810158 sensors. Two (2) sensors are required if detecting both open and closed positions. These sensors use 810156-1 (included with sensors) band clamp to mount the sensor to the cylinder wall.