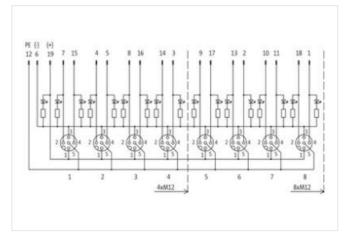

| Housing                                | Plastic, flame retardant                                           |  |
|----------------------------------------|--------------------------------------------------------------------|--|
| Total current                          | max. 8 A                                                           |  |
| General data                           |                                                                    |  |
| Temperature range                      | -20+80 °C                                                          |  |
| Contact Layout                         |                                                                    |  |
| PIN 1                                  | (+)                                                                |  |
| PIN 2                                  | (NC)/(S2)                                                          |  |
| PIN 3                                  | (-)                                                                |  |
| PIN 4                                  | (NO)/(S1)                                                          |  |
| PIN 5                                  | (Earth)                                                            |  |
|                                        | LED (green): Power / LED (yellow): (S1) / LED (white): Signal (S2) |  |
| Product article number of manufacturer | 8000-88520-0000000                                                 |  |