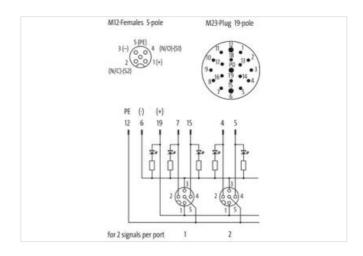

| Housing                                | Plastic, flame retardant                                           |  |
|----------------------------------------|--------------------------------------------------------------------|--|
| Total current                          | max. 8 A                                                           |  |
| General data                           |                                                                    |  |
| Temperature range                      | -20+80 °C                                                          |  |
| Contact Layout                         |                                                                    |  |
| PIN 1                                  | (+)                                                                |  |
| PIN 2                                  | (NC)/(S2)                                                          |  |
| PIN 3                                  | (-)                                                                |  |
| PIN 4                                  | (NO)/(S1)                                                          |  |
| PIN 5                                  | (Earth)                                                            |  |
|                                        | LED (green): Power / LED (yellow): (S1) / LED (white): Signal (S2) |  |
| Product article number of manufacturer | 8000-88520-0000000                                                 |  |