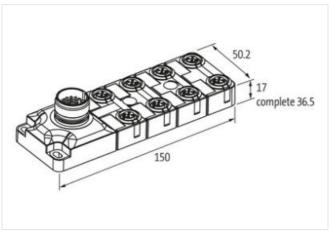

## Illustration

Product may differ from Image

| Technical Data                |           |  |
|-------------------------------|-----------|--|
| Operating voltage             | 24 V DC   |  |
| Operating current per contact | max. 4 A  |  |
| Protection                    | IP65/IP67 |  |