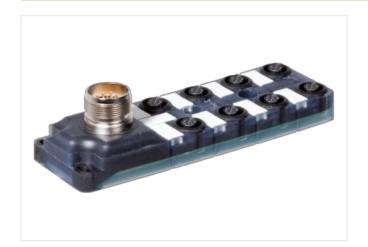

## EXACT12, 8XM12, 5-POLE, CON. M23 19 POLE

Without con. cable

8-way, 5-pole M23 plug connection 19-pole used with LED for digital PNP-signals 24 V DC

Plastic housings with good resistance against chemicals and oils.

## Illustration

Product may differ from Image

| Technical Data                |           |  |
|-------------------------------|-----------|--|
| Operating voltage             | 24 V DC   |  |
| Operating current per contact | max. 4 A  |  |
| Protection                    | IP65/IP67 |  |