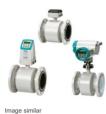

## 7ME6340-3TJ13-2AA2-Z N02

|  | SITRANS FM MAG 3100 P Full-bore electromagnetic flow sensor, flanged, diameter DN 15 to<br>DN 300 (1/2" to 12"). Suitable for volume flow measurement of liquids (conductive), main<br>applications in chemical industry, process industry, pulp & paper, industrial wastewater DN100,<br>4 Inch ANSI B16.5, Class 150 Carbon steel flanges ASTM A 105, corrosion-resistant coating of<br>category C4 PTFE max 150°C (302°F) Hastelloy C without grounding electrodes Sensor for<br>remote transmitter (order transmitter separately) No bus communication 1/2 inch NPT Polyamid<br>Terminal or 6000 I compact. Factory mounted terminal blocks |                                                                                                                                                          |  |
|--|-------------------------------------------------------------------------------------------------------------------------------------------------------------------------------------------------------------------------------------------------------------------------------------------------------------------------------------------------------------------------------------------------------------------------------------------------------------------------------------------------------------------------------------------------------------------------------------------------------------------------------------------------|----------------------------------------------------------------------------------------------------------------------------------------------------------|--|
|  | List Price                                                                                                                                                                                                                                                                                                                                                                                                                                                                                                                                                                                                                                      | Show prices                                                                                                                                              |  |
|  | Customer Price                                                                                                                                                                                                                                                                                                                                                                                                                                                                                                                                                                                                                                  | Show prices                                                                                                                                              |  |
|  | Repair &<br>replacement<br>services                                                                                                                                                                                                                                                                                                                                                                                                                                                                                                                                                                                                             | For this product we offer a fast delivery and if possible an exchange or repair part.<br>For further information please contact your local Spares&Repair |  |

Service & Support

For further information please contact your local Spares&Repair Partner

| Article Number                                                              | 7MF6340-3T.113-244                                                                                                                                                                                                                                                                                                                                                                                                                                                                                                                                                                                                                                                                        | 2-7 N02 |                |  |
|-----------------------------------------------------------------------------|-------------------------------------------------------------------------------------------------------------------------------------------------------------------------------------------------------------------------------------------------------------------------------------------------------------------------------------------------------------------------------------------------------------------------------------------------------------------------------------------------------------------------------------------------------------------------------------------------------------------------------------------------------------------------------------------|---------|----------------|--|
| Product Description                                                         | 7ME6340-3TJ13-2AA2-Z N02<br>SITRANS FM MAG 3100 P Full-bore electromagnetic flow<br>sensor, flanged, diameter DN 15 to DN 300 (1/2" to 12").<br>Suitable for volume flow measurement of liquids (conductive),<br>main applications in chemical industry, process industry, pulp 4<br>paper, industrial wastewater. DN100, 4 Inch ANSI B16.5,<br>Class 150 Carbon steel flanges ASTM A 105, corrosion-<br>resistant coating of category C4 PTFE max 150°C (302°F)<br>Hastelloy C without grounding electrodes Sensor for remote<br>transmitter (order transmitter separately) No bus<br>communication 1/2 inch NPT Polyamid Terminal or 6000 I<br>compact. Factory mounted terminal blocks |         |                |  |
| Product family                                                              | SITRANS FM MAG                                                                                                                                                                                                                                                                                                                                                                                                                                                                                                                                                                                                                                                                            | 3100 P  |                |  |
| Product Lifecycle (PLM)                                                     | PM300:Active Product                                                                                                                                                                                                                                                                                                                                                                                                                                                                                                                                                                                                                                                                      | t       |                |  |
| Price data                                                                  |                                                                                                                                                                                                                                                                                                                                                                                                                                                                                                                                                                                                                                                                                           |         |                |  |
| Price Group                                                                 | 8F1                                                                                                                                                                                                                                                                                                                                                                                                                                                                                                                                                                                                                                                                                       |         |                |  |
| List Price                                                                  | Show prices                                                                                                                                                                                                                                                                                                                                                                                                                                                                                                                                                                                                                                                                               |         |                |  |
| Customer Price                                                              | Show prices                                                                                                                                                                                                                                                                                                                                                                                                                                                                                                                                                                                                                                                                               |         |                |  |
| Surcharge for Raw Material                                                  | see also metal factor (further details are available on the help page)                                                                                                                                                                                                                                                                                                                                                                                                                                                                                                                                                                                                                    |         |                |  |
| Metal Factor                                                                | see also metal factor (further details are available on the help page)                                                                                                                                                                                                                                                                                                                                                                                                                                                                                                                                                                                                                    |         |                |  |
| Delivery information                                                        |                                                                                                                                                                                                                                                                                                                                                                                                                                                                                                                                                                                                                                                                                           |         |                |  |
| Export Control Regulations                                                  | ECCN : N / AL : N                                                                                                                                                                                                                                                                                                                                                                                                                                                                                                                                                                                                                                                                         |         |                |  |
| Standard lead time ex-works                                                 | 15 Day(s)                                                                                                                                                                                                                                                                                                                                                                                                                                                                                                                                                                                                                                                                                 |         |                |  |
| Net Weight (kg)                                                             | 16,100 Kg                                                                                                                                                                                                                                                                                                                                                                                                                                                                                                                                                                                                                                                                                 |         |                |  |
| Package size unit of measure                                                | Not available                                                                                                                                                                                                                                                                                                                                                                                                                                                                                                                                                                                                                                                                             |         |                |  |
| Quantity Unit                                                               | 1 Piece                                                                                                                                                                                                                                                                                                                                                                                                                                                                                                                                                                                                                                                                                   |         |                |  |
| Packaging Quantity                                                          | 1                                                                                                                                                                                                                                                                                                                                                                                                                                                                                                                                                                                                                                                                                         |         |                |  |
| Additional Product Information                                              |                                                                                                                                                                                                                                                                                                                                                                                                                                                                                                                                                                                                                                                                                           |         |                |  |
| EAN                                                                         | Not available                                                                                                                                                                                                                                                                                                                                                                                                                                                                                                                                                                                                                                                                             |         |                |  |
| UPC                                                                         | Not available                                                                                                                                                                                                                                                                                                                                                                                                                                                                                                                                                                                                                                                                             |         |                |  |
| Commodity Code                                                              | 90261021                                                                                                                                                                                                                                                                                                                                                                                                                                                                                                                                                                                                                                                                                  |         |                |  |
| LKZ_FDB/ CatalogID                                                          | FI01-3                                                                                                                                                                                                                                                                                                                                                                                                                                                                                                                                                                                                                                                                                    |         |                |  |
| Product Group                                                               | 4835                                                                                                                                                                                                                                                                                                                                                                                                                                                                                                                                                                                                                                                                                      |         |                |  |
| Group Code                                                                  | R3P3                                                                                                                                                                                                                                                                                                                                                                                                                                                                                                                                                                                                                                                                                      |         |                |  |
| Country of origin                                                           | France                                                                                                                                                                                                                                                                                                                                                                                                                                                                                                                                                                                                                                                                                    |         |                |  |
| Compliance with the substance restrictions according to RoHS<br>directive   | Since: 20.07.2017                                                                                                                                                                                                                                                                                                                                                                                                                                                                                                                                                                                                                                                                         |         |                |  |
| Product class                                                               | C: products manufactured / produced to order, which cannot be reused or re-utilised or be returned against credit.                                                                                                                                                                                                                                                                                                                                                                                                                                                                                                                                                                        |         |                |  |
| WEEE (2012/19/EU) Take-Back Obligation                                      | Yes                                                                                                                                                                                                                                                                                                                                                                                                                                                                                                                                                                                                                                                                                       |         |                |  |
| REACH Art. 33 Duty to inform according to the current list of<br>candidates |                                                                                                                                                                                                                                                                                                                                                                                                                                                                                                                                                                                                                                                                                           |         |                |  |
| Classifications                                                             |                                                                                                                                                                                                                                                                                                                                                                                                                                                                                                                                                                                                                                                                                           |         |                |  |
|                                                                             |                                                                                                                                                                                                                                                                                                                                                                                                                                                                                                                                                                                                                                                                                           | Version | Classification |  |
|                                                                             | eClass                                                                                                                                                                                                                                                                                                                                                                                                                                                                                                                                                                                                                                                                                    | 12      | 27-20-04-01    |  |
|                                                                             | eClass                                                                                                                                                                                                                                                                                                                                                                                                                                                                                                                                                                                                                                                                                    | 6       | 27-20-04-01    |  |