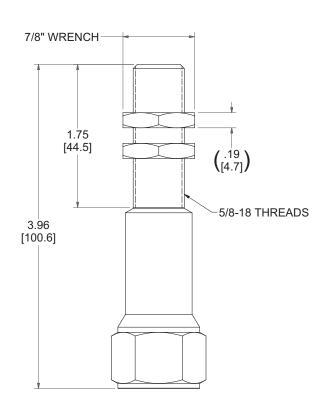

# **SPECIFICATIONS**

Model 7G Model Contact Form SPDT

Sensing Range Approx. 0.1" end sensing
Outlet Position Bottom of enclosure
Enclosure Material Area Classification ATEX/IECEx Zone 1, Exdb
Wiring Option HiTemp leads, Teflon, 6ft