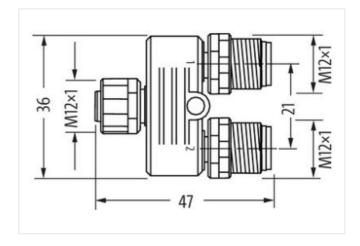

## T-Coupler M12 female/ 2x M12 male A-cod. shielded

6-pol., CUBE67

Cube67 additional actuator power supply T-coupler Male straight - females straight M12 - M12, 6-pole A-coded shielded

Plastic housings with good resistance against chemicals and oils.

## Illustration

Product may differ from Image

| Technical Data                     |              |  |
|------------------------------------|--------------|--|
| Operating voltage                  | 1830 V DC    |  |
| Operating voltage (only UL listed) | max. 30 V DC |  |

| Rated surge voltage           | 0.8 kV                                                           |  |
|-------------------------------|------------------------------------------------------------------|--|
| Operating current per contact | max. 4 A                                                         |  |
| Locking of ports              | Screw thread (M12×1 mm) recommended torque 0.6 Nm, self-securing |  |
| Protection                    | IP67 inserted and tightened (EN 60529)                           |  |
| General data                  |                                                                  |  |
| Temperature range             | -25+85 °C                                                        |  |