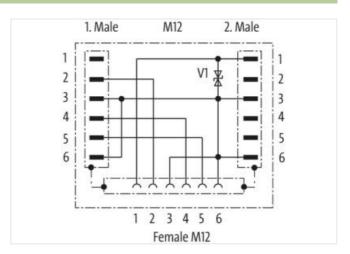

## T-Coupler M12 female/ 2x M12 male A-cod. shielded

6-pol., CUBE67

Cube67 additional actuator power supply T-coupler Male straight - females straight M12 - M12, 6-pole A-coded shielded

Plastic housings with good resistance against chemicals and oils.

## Illustration

Product may differ from Image

| Technical Data                     |              |  |
|------------------------------------|--------------|--|
| Operating voltage                  | 1830 V DC    |  |
| Operating voltage (only UL listed) | max. 30 V DC |  |