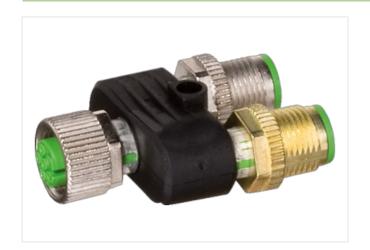

## T-Coupler M12 female/ 2x M12 male A-cod. shielded

6-pol., CUBE67

Cube67 additional actuator power supply T-coupler Male straight - females straight M12 - M12, 6-pole A-coded shielded

Plastic housings with good resistance against chemicals and oils.

## Illustration

Product may differ from Image

| Technical Data                     |              |  |
|------------------------------------|--------------|--|
| Operating voltage                  | 1830 V DC    |  |
| Operating voltage (only UL listed) | max. 30 V DC |  |