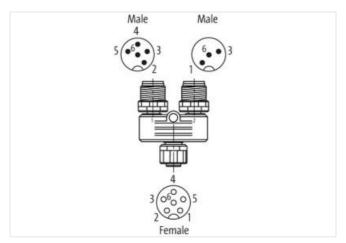

## T-Coupler M12 female/ 2x M12 male A-cod. shielded

6-pol., CUBE67

Cube67 additional actuator power supply T-coupler Male straight - females straight M12 - M12, 6-pole A-coded shielded

Plastic housings with good resistance against chemicals and oils.

## Illustration

Product may differ from Image

| Technical Data                     |              |  |
|------------------------------------|--------------|--|
| Operating voltage                  | 1830 V DC    |  |
| Operating voltage (only UL listed) | max. 30 V DC |  |