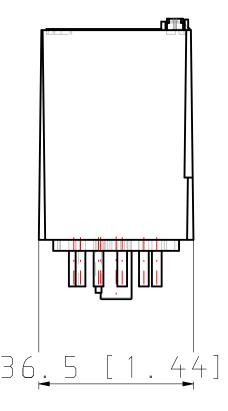

## **Product Details**

| Catalog Number        | 700-HA32A1                   |
|-----------------------|------------------------------|
| Description           | GP Tube Base Relay           |
| Contact Rating        | 3 - 10 Amp Standard Contact  |
| Contact Configuration | 2 - DPDT Contact Arrangement |
| Coil Voltage          | A1 - 120V 50/60Hz            |
| Relay Option          | No Additional Options        |
| Height                | 66.2                         |
| Length                | 32.8                         |
| Width                 | 36.5                         |