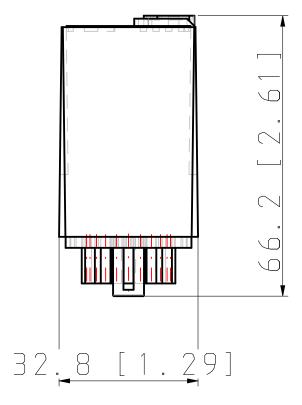

## **Product Details**

| Catalog Number        | 700-HA32A1                   |
|-----------------------|------------------------------|
| Description           | GP Tube Base Relay           |
| Contact Rating        | 3 - 10 Amp Standard Contact  |
| Contact Configuration | 2 - DPDT Contact Arrangement |
| Coil Voltage          | A1 - 120V 50/60Hz            |
| Relay Option          | No Additional Options        |
| Height                | 66.2                         |
| Length                | 32.8                         |
| Width                 | 36.5                         |

## 2D derivation

– expanding **human possibility**°