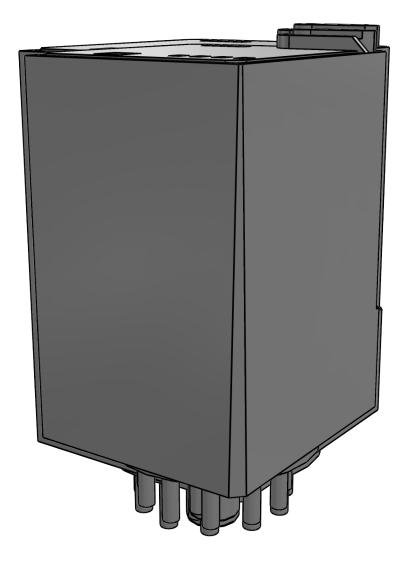

## 3D View

Interactive 3D graphic, click to activate and rotate.

expanding **human possibility** 