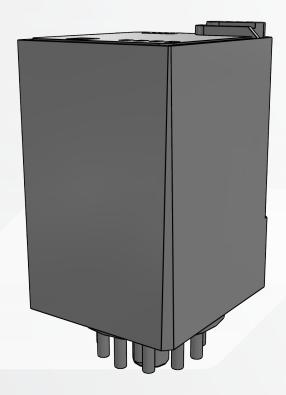

## 700-HA General Purpose Classic 10 Amp Tube Base Relay

Catalog number: 700-HA32A1

**GP Tube Base Relay** 

Allen-Bradley

expanding human possibility

## **Product Details**

| Catalog Number        | 700-HA32A1                   |
|-----------------------|------------------------------|
| Description           | GP Tube Base Relay           |
| Contact Rating        | 3 - 10 Amp Standard Contact  |
| Contact Configuration | 2 - DPDT Contact Arrangement |
| Coil Voltage          | A1 - 120V 50/60Hz            |
| Relay Option          | No Additional Options        |
| Height                | 66.2                         |
| Length                | 32.8                         |
| Width                 | 36.5                         |