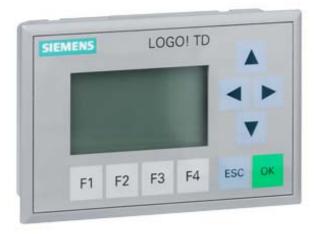

## 6ED1055-4MH00-0BA0

\*\*\* Spare part \*\*\* LOGO! TD text display, for LOGO!..0BA6 and..0BA7, 4-row, with cable (2.5 m) and installation accessories, configuration with LOGO! SOFT Comfort V6.0

| General information                                      |                                              |
|----------------------------------------------------------|----------------------------------------------|
| Product type designation                                 | TD                                           |
| Suitability for use                                      | Connection to all LOGO! basic units from0BA6 |
| Display                                                  |                                              |
| Design of display                                        | STN                                          |
| Line display                                             |                                              |
| Number of lines                                          | 4                                            |
| <ul> <li>Number of characters per line</li> </ul>        | 24                                           |
| Backlighting                                             |                                              |
| <ul> <li>Type of backlighting</li> </ul>                 | LED                                          |
| Control elements                                         |                                              |
| Keyboard fonts                                           |                                              |
| <ul> <li>System keys</li> </ul>                          | Yes                                          |
| <ul> <li>— Number of configurable system keys</li> </ul> | 10                                           |
| <ul> <li>alphanumeric keyboard</li> </ul>                | No                                           |
| Supply voltage                                           |                                              |
| Type of supply voltage                                   | AC/DC                                        |