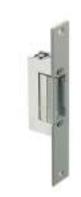

## Electrical contacts "for latch only locks" 67F05

#### Features:

- Forend 25mm with square edge
- Painted steel finish
- Fixing screws included

| SKU     | DESCRIPTION                                                                                                                                                | UOM | FIN | MAT          | PKG | WGT |
|---------|------------------------------------------------------------------------------------------------------------------------------------------------------------|-----|-----|--------------|-----|-----|
| 67F0502 | 67F05 Series electrical strike, for latch only locks, FR25mm, Sq edge, Release limited to the duration of the electrical pulse, Painted steel finish, Box  | PC  | SN  | PNT<br>STEEL | BOX | 280 |
| 67F0504 | 67F05 Series electrical strike, for latch only locks, FR25mm, Sq edge, Release by simple electrical pulseprotrusion, pack of pc, Painted steel finish, Box | PC  | SN  | PNT<br>STEEL | BOX | 280 |