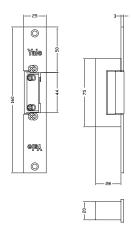

## Electrical contacts "for latch only locks" 67F05

#### Features:

- Forend 25mm with square edge
- Painted steel finish
- Fixing screws included

| SKU     | DESCRIPTION                                                                                                                                                | UOM | FIN | MAT          | PKG | WGT |
|---------|------------------------------------------------------------------------------------------------------------------------------------------------------------|-----|-----|--------------|-----|-----|
| 67F0502 | 67F05 Series electrical strike, for latch only locks, FR25mm, Sq edge, Release limited to the duration of the electrical pulse, Painted steel finish, Box  | PC  | SN  | PNT<br>STEEL | BOX | 280 |
| 67F0504 | 67F05 Series electrical strike, for latch only locks, FR25mm, Sq edge, Release by simple electrical pulseprotrusion, pack of pc, Painted steel finish, Box | PC  | SN  | PNT<br>STEEL | BOX | 280 |