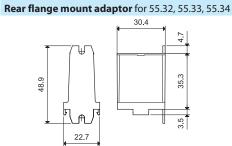

#### **Accessories**

056.25 with relay

**Top flange mount adaptor** for 55.32, 55.33, 55.34

056.26

056.26

056.27

056.27

I-2019, www.findernet.com