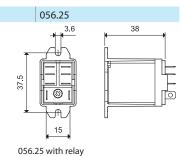

#### **Accessories**

056.25 with relay

**Top flange mount adaptor** for 55.32, 55.33, 55.34

056.26

056.26

056.27

056.27

I-2019, www.findernet.com