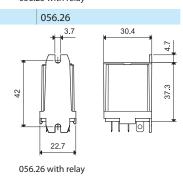

#### **Accessories**

056.25 with relay

**Top flange mount adaptor** for 55.32, 55.33, 55.34

056.26

056.26

056.27

056.27

I-2019, www.findernet.com