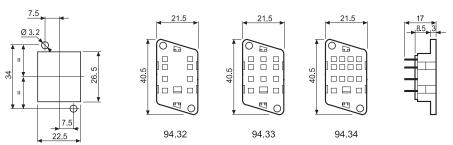

## **94 SERIES**Sockets and accessories for 55 series relays

c**FU**®US

| Panel mount socket M3 screw fixing - solder connections             | 94.32<br>Blue | 94.32.0<br>Black | 94.33<br>Blue | 94.33.0<br>Black | 94.34<br>Blue | 94.34.0<br>Black |
|---------------------------------------------------------------------|---------------|------------------|---------------|------------------|---------------|------------------|
| For relay type                                                      | 55.32 55.33   |                  |               | 55.32, 55.34     |               |                  |
| Accessories                                                         |               |                  |               |                  |               |                  |
| Metal retaining clip<br>(supplied with socket - packaging code SMA) | 094.51        |                  |               |                  |               |                  |
| Technical data                                                      |               |                  |               |                  |               |                  |
| Rated values                                                        | 10 A - 250 V  |                  |               |                  |               |                  |
| Dielectric strength                                                 | 2 kV AC       |                  |               |                  |               |                  |
| Ambient temperature °C                                              | -40+70        |                  |               |                  |               |                  |