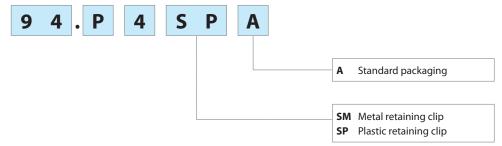

#### **Packaging codes**

How to code and identify retaining clip and packaging options for sockets.

Example: