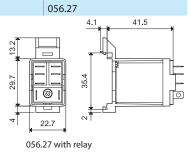

#### **Accessories**

056.25 with relay

**Top flange mount adaptor** for 55.32, 55.33, 55.34

056.26

056.26

056.27

056.27

I-2019, www.findernet.com