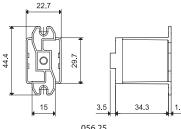

#### **Accessories**

056.25 with relay

**Top flange mount adaptor** for 55.32, 55.33, 55.34

056.26

056.26

056.27

056.27

I-2019, www.findernet.com