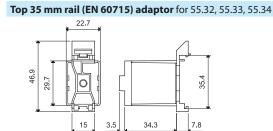

#### **Accessories**

056.25 with relay

**Top flange mount adaptor** for 55.32, 55.33, 55.34

056.26

056.26

056.27

056.27

I-2019, www.findernet.com