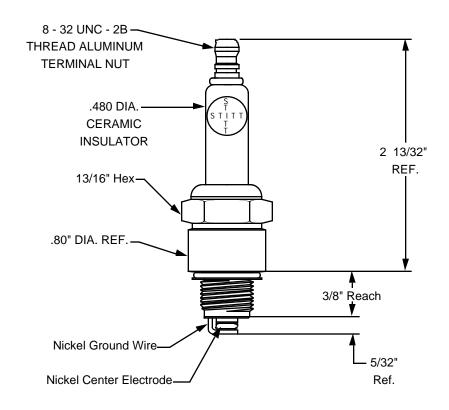

Plug Number:

4MX

Firing End Type:

**CES** 

Thread Size:

**SAE 14mm x 1.25mm** 

Reach:

**SAE 3 / 8"** 

Gasket: FS-14 FOLDED STEEL

Factory Gap Setting: .025"

DRAWN BY: Slaughter DATE:

5/21/2002