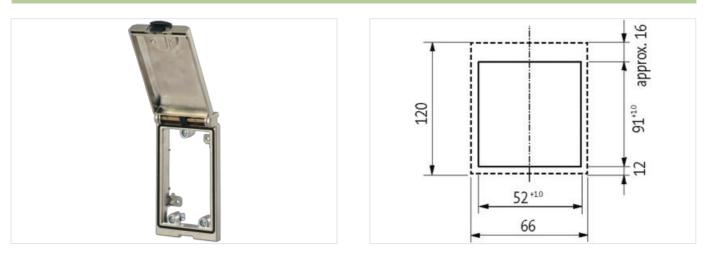

## MODLINK MSDD FRAME SINGLE METAL

Nickeled

Frame: metal, matte nickel plated Lid: metal, matte nickel plated

## General data

| Shielded                                  | yes                                       |
|-------------------------------------------|-------------------------------------------|
| Dimensions H×W×D                          | 120×65×38 mm                              |
| Frame                                     |                                           |
| suitable for mounting with wall thickness | 15 mm                                     |
| Protection                                | IP65                                      |
| Temperature range                         | -10+60 °C (storage temperature -25+60 °C) |
| Housing                                   | Zinc die-casting, with surface finishing  |
|                                           |                                           |