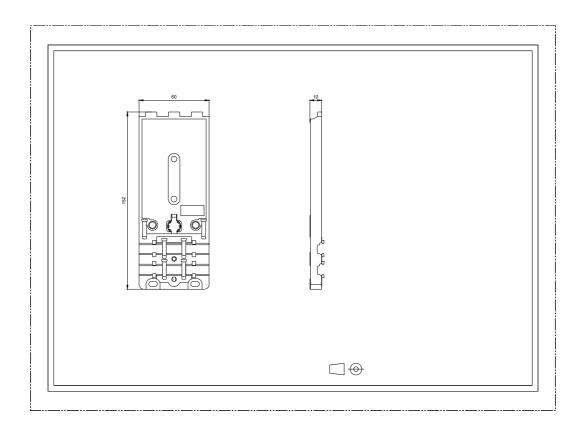

## 3RK1901-0CA00

AS-Interface mounting plate K60 for compact modules K60 for wall mounting for 2 flat cables AS-i cable (yellow) and AS-i cable 24 V (black)

| Conoral technical data |    |                                                        |
|------------------------|----|--------------------------------------------------------|
| General technical data |    |                                                        |
| Type of device         |    | accessories digital I/O modules for operation in the   |
|                        |    | field, IP67 - K60                                      |
| Design of the product  | _  | K60 mounting plate for wall mounting                   |
| Note 1                 | -  | additional seals are required only when the flat       |
|                        |    | cables end in the module (3RK1 902-0AR00)              |
| Connections/Terminals  |    |                                                        |
| connection             |    | insulation piercing method for AS-Interface flat cable |
| Connection system      | -  | insulation piercing method for AS-Interface flat cable |
|                        |    |                                                        |
| Mechanical data        |    |                                                        |
| Type of mounting       |    | for wall mounting                                      |
| Ambient conditions     | _  |                                                        |
|                        |    | A                                                      |
| Ambient temperature    | °C | -25 +85                                                |
| degree of protection   |    | IP67 with screw-mounted K60 compact module             |
| Certificates/approvals |    |                                                        |
|                        |    |                                                        |

Image database (product images, 2D dimension drawings, 3D models, device circuit diagrams, EPLAN macros, ...) http://www.automation.siemens.com/bilddb/cax\_de.aspx?mlfb=3RK1901-0CA00&lang=en

last modified: