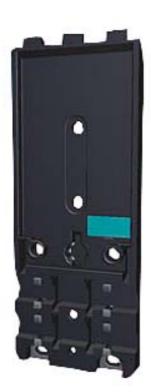

## 3RK1901-0CA00

AS-Interface mounting plate K60 for compact modules K60 for wall mounting for 2 flat cables AS-i cable (yellow) and AS-i cable 24 V (black)

| Conoral technical data |    |                                                        |
|------------------------|----|--------------------------------------------------------|
| General technical data |    |                                                        |
| Type of device         |    | accessories digital I/O modules for operation in the   |
|                        |    | field, IP67 - K60                                      |
| Design of the product  | _  | K60 mounting plate for wall mounting                   |
| Note 1                 | -  | additional seals are required only when the flat       |
|                        |    | cables end in the module (3RK1 902-0AR00)              |
| Connections/Terminals  |    |                                                        |
| connection             |    | insulation piercing method for AS-Interface flat cable |
| Connection system      | -  | insulation piercing method for AS-Interface flat cable |
|                        |    |                                                        |
| Mechanical data        |    |                                                        |
| Type of mounting       |    | for wall mounting                                      |
| Ambient conditions     | _  |                                                        |
|                        |    | A                                                      |
| Ambient temperature    | °C | -25 +85                                                |
| degree of protection   |    | IP67 with screw-mounted K60 compact module             |
| Certificates/approvals |    |                                                        |
|                        |    |                                                        |