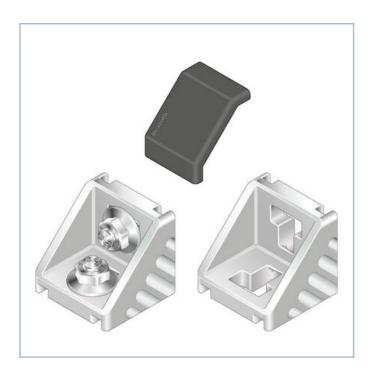

## Bracket 45/45

Profile finishing: not required

- Brackets with centering lugs for rapid, precise assembly with protection against turning
- Centering lugs can be easily broken off for assembly on plates or at right angles to the slot
- Version *designLINE* with special silver paint (RAL 9006) for an especially high-quality design
- Sliding block offset for off-center positioning of the 45/45 bracket
- Cover cap to protect from dirt, available in signal gray (RAL 7004) and black ESD (RAL 9005)

## Ordering codes

|                                                    | Groove | ESD | FS    | No.        |
|----------------------------------------------------|--------|-----|-------|------------|
|                                                    |        |     |       |            |
| Bracket 45x45 set (standard) <sup>1)</sup>         | 10     |     | 2xFS7 | 3842523561 |
| Bracket 45x45 set design <i>LINE</i> <sup>1)</sup> | 10     |     | 2xFS7 | 3842551606 |
| Bracket (standard) 45x45                           | 10     |     |       | 3842523558 |
| Cover cap for bracket 45/45, signal gray           |        |     |       | 3842548862 |
| Cover cap for bracket 45/45, black                 |        |     |       | 3842548863 |
| Bracket 45x45 offset sliding block                 | 10     |     |       | 3842523593 |