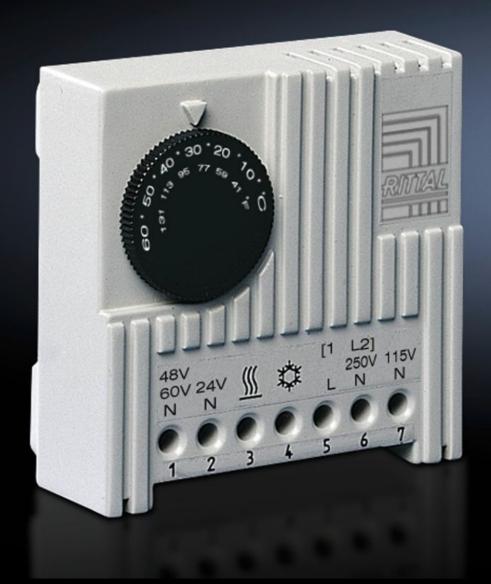

#### SK 3110.000 - Thermostat Enclosure internal thermostat

Particularly suitable for controlling fans, heaters and heat exchangers, this thermostat can also be used as a signal generator for monitoring the enclosure internal temperature.

#### **Features**

| Model No.                | SK 3110.000                                                                                                                                                                                                                                                                                                                                                                                             |
|--------------------------|---------------------------------------------------------------------------------------------------------------------------------------------------------------------------------------------------------------------------------------------------------------------------------------------------------------------------------------------------------------------------------------------------------|
| Product description      | Particularly suitable for controlling fans, heaters and heat exchangers, this thermostat can also be used as a signal generator for monitoring the enclosure internal temperature.                                                                                                                                                                                                                      |
| Benefits                 | Time-saving connection technique using a terminal strip with a screw connection from the outside.  Flexible mounting on a vertical or horizontal 35 mm support rail to EN 50 022, and snap fastening in the enclosure section or on the mounting plate using the supplied adaptor                                                                                                                       |
| Technical specifications | Bi-metal controller as a temperature-sensitive element with thermal feedback Contact population: Single-pole change-over contact as a quick-break contact Permissible contact load: Category 5 – 3 (heating) AC 10 (4) A (inductive load at $\cos \phi = 0.6$ )/category 5- 4 (cooling): AC 5 (4) A (inductive load at $\cos \phi = 0.6$ )/DC = max. 30 W Switching difference: approx. 1 K $\pm$ 0.8 K |
| Colour                   | RAL 7035                                                                                                                                                                                                                                                                                                                                                                                                |
| Dimensions               | Width: 71 mm<br>Height: 71 mm<br>Depth: 33.5 mm                                                                                                                                                                                                                                                                                                                                                         |
| Setting range            | 5 °C60 °C                                                                                                                                                                                                                                                                                                                                                                                               |
| Rated operating voltage  | 24 V - 230 V, 1~<br>24 V - 60 V (DC)                                                                                                                                                                                                                                                                                                                                                                    |
| Packs of                 | 1 pc(s).                                                                                                                                                                                                                                                                                                                                                                                                |
| Weight/pack              | 0.105 kg                                                                                                                                                                                                                                                                                                                                                                                                |
| Customs tariff number    | 90321020                                                                                                                                                                                                                                                                                                                                                                                                |