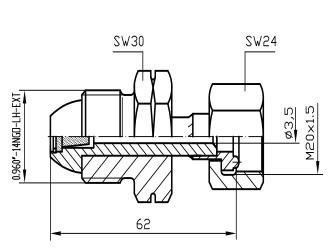

## American SF<sub>6</sub> bottle connection 0.960"-14NGO-LH-EXT - CGA 590

Order No.: 3-334-R002 P Material: Stainless steel / Brass