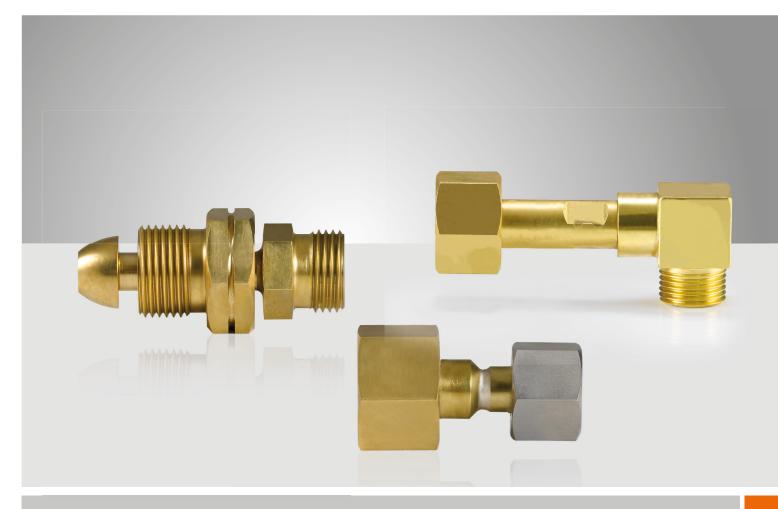

## ■ DILO SF<sub>6</sub> bottle connections

| ■ 3-316-R001      | SF <sub>6</sub> bottle connection          | 130 |
|-------------------|--------------------------------------------|-----|
| ■ 3-858-R001      | Angle SF <sub>6</sub> bottle connection    | 131 |
| ■ 3-643-R001      | Chinese SF <sub>6</sub> bottle connection  | 132 |
| ■ 3-643-R002      | Chinese SF <sub>6</sub> bottle connection  | 133 |
| ■ 3-245-R001      | American SF <sub>6</sub> bottle connection | 134 |
| <b>3-334-R002</b> | American SF <sub>6</sub> bottle connection | 135 |
| ■ 3-245-R002      | English SF <sub>6</sub> bottle connection  | 136 |
| <b>3-245-R004</b> | English SF <sub>6</sub> bottle connection  | 137 |
| <b>3-851-R002</b> | Connection for reuse gas bottle            | 138 |
| <b>3-851-R003</b> | Connection for reuse gas bottle            | 139 |
| ■ 3-858-R002      | Angle for connection of reuse gas bottle   | 140 |
| - 6-1037-R050     | Storage connecting hose DN20               | 141 |
| 6-1041-R050       | Storage connecting hose DN8                | 142 |