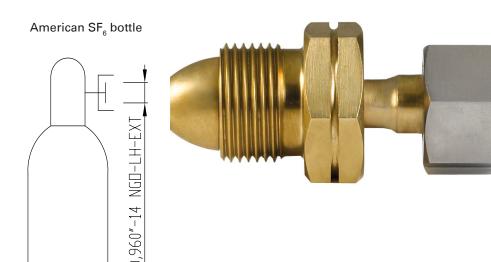

## American SF<sub>6</sub> bottle connection 0.960"-14NGO-LH-EXT - CGA 590

Order No.: 3-334-R002 P Material: Stainless steel / Brass