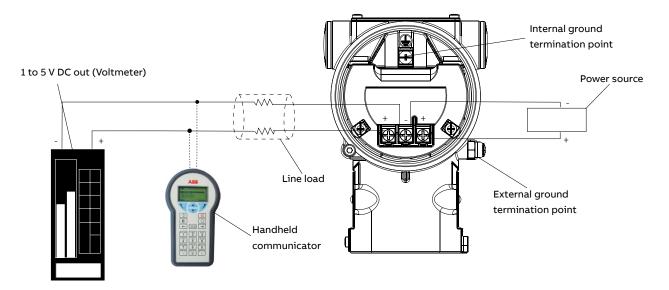

# **Electrical connections**

## 1...5 V DC HART Version

HART handheld communicator may be connected at any wiring termination point in the loop, providing the minimum resistance is 250 ohm. If this is less than 250 ohm, additional resistance should be added to allow communications.