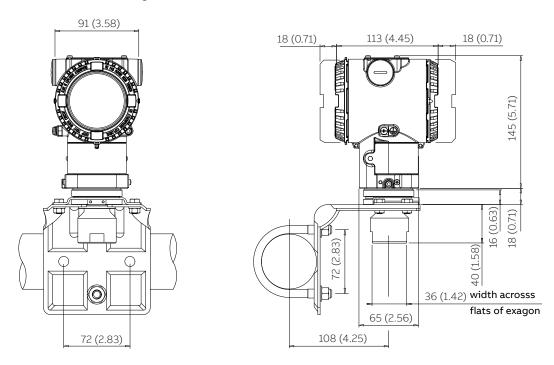

### ...Dimensions

(not for construction unless certified) – dimensions in mm (in.)

## 266HSH Transmitter with barrel housing - 1/2 NPT male connection for sensor P, Q and S

#### 266HSH Transmitter with barrel housing - 1/2 NPT male connection for sensor W