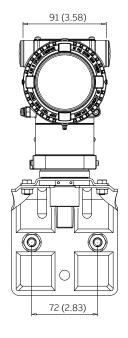

## **Dimensions**

(not for construction unless certified) – dimensions in mm (in.)

#### 266HSH Transmitter with barrel housing - 1/2 NPT female connection for sensor P, Q and S