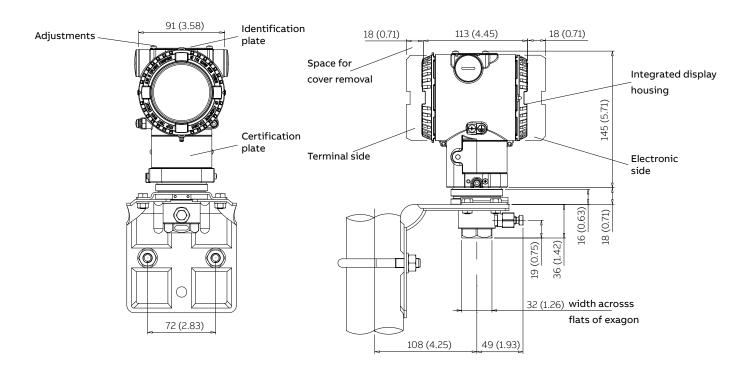

## **Dimensions**

(not for construction unless certified) – dimensions in mm (in.)

#### 266HSH Transmitter with barrel housing - 1/2 NPT female connection for sensor P, Q and S

#### 266HSH Transmitter with barrel housing - 1/2 in. NPT female connection for sensor W