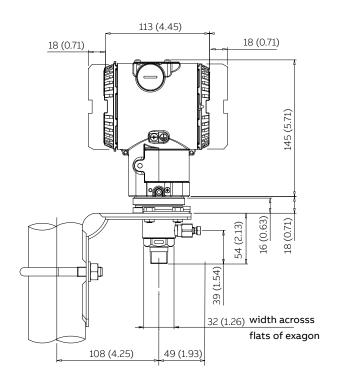

### ...Dimensions

(not for construction unless certified) – dimensions in mm (in.)

#### 266HSH Transmitter with barrel housing - 1/2 NPT male connection for sensor W