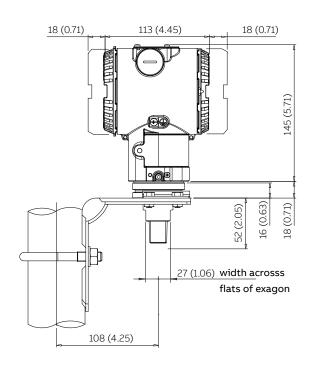

### ...Dimensions

(not for construction unless certified) – dimensions in mm (in.)

#### 266HSH Transmitter with barrel housing - 1/2 NPT male connection for sensor W