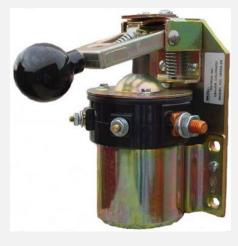

## Fire Pump Engine Starter Solenoid

## Type 1804A

These high power rated starter solenoids are available with or without an emergency start lever with either 12 or 24V DC coils.

Maximum coil current: 12v units= 6A max, 24v units = 10A

max Contact voltage 30v DC (All models) Contact rolling current: 1000A DC Contact breakaway current: 2000A DC

1804A-12 = 12V DC coil with emergency start lever 1804A-24 = 24V DC coil with emergency start lever

Hubbell Industrial Controls, Inc. - Metron Fire Pump Control Division 4301 Cheyenne Dr., Archdale, NC 27263 Phone: 336-434-2800 · Fax: 336-434-2809 Email: salesmail@metroninc.com · www.metroninc.com