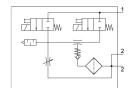

## **Data sheet**

| Feature                                       | Value                                                                                                                  |
|-----------------------------------------------|------------------------------------------------------------------------------------------------------------------------|
| Nominal width of Laval nozzle                 | 0.45 mm                                                                                                                |
| Width dimension                               | 10 mm                                                                                                                  |
| Type code                                     | VADMI                                                                                                                  |
| Muffler construction type                     | Closed                                                                                                                 |
| Mounting position                             | Any                                                                                                                    |
| Ejector characteristics                       | High vacuum                                                                                                            |
| Grade of filtration                           | ≤40 µm                                                                                                                 |
| Manual override                               | Non-detenting                                                                                                          |
| Integrated function                           | Ejector pulse valve, electric<br>Flow control<br>Shut off valve, electric<br>Compressed air filter<br>Non-return valve |
| Symbol                                        | 00991305                                                                                                               |
| Valve function                                | Closed                                                                                                                 |
| Operating pressure                            | 1.5 bar 8 bar                                                                                                          |
| Max. vacuum                                   | 85 %                                                                                                                   |
| Nominal operating pressure                    | 6 bar                                                                                                                  |
| Air supply time at nominal operating pressure | 1.9 s                                                                                                                  |
| DC operating voltage range                    | 21.6 V 26.4 V                                                                                                          |
| Duty cycle                                    | 100%                                                                                                                   |
| Certification                                 | c UL us - Recognized (OL)                                                                                              |
| Operating medium                              | Compressed air as per ISO 8573-1:2010 [7:4:4]                                                                          |
| Information on operating and pilot media      | Operation with oil lubrication not possible                                                                            |
| Corrosion resistance class (CRC)              | 2 - Moderate corrosion stress                                                                                          |
| Temperature of medium                         | 0 °C 60 °C                                                                                                             |
| Degree of protection                          | IP65                                                                                                                   |
| Ambient temperature                           | 0 °C 60 °C                                                                                                             |
| Product weight                                | 85 g                                                                                                                   |
| Electrical connection                         | Plug                                                                                                                   |
| Type of mounting                              | Optionally:<br>With through-hole<br>With internal thread                                                               |
| Pneumatic connection 1                        | M5                                                                                                                     |
| Pneumatic connection 3                        | Pneumatic muffler integrated                                                                                           |
| Vacuum connection                             | M5                                                                                                                     |