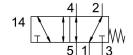

## **Data sheet**

| Feature                             | Value                                                     |
|-------------------------------------|-----------------------------------------------------------|
| Valve function                      | 5/2, monostable                                           |
| Actuation type                      | Manual                                                    |
| Standard nominal flow rate          | 95 l/min                                                  |
| Operating pressure                  | 0 bar 8 bar                                               |
| Design                              | Poppet valve with return spring                           |
| Reset method                        | Mechanical spring                                         |
| Nominal width                       | 2.3 mm                                                    |
| Type code                           | SV                                                        |
| Sealing principle                   | Soft                                                      |
| Mounting position                   | Any                                                       |
| Type of control                     | Direct                                                    |
| Symbol                              | 00991339                                                  |
| Lap                                 | Overlap                                                   |
| Explosion prevention and protection | Zone 1 (ATEX) Zone 2 (ATEX) Zone 21 (ATEX) Zone 22 (ATEX) |
| Operating medium                    | Compressed air as per ISO 8573-1:2010 [-:-:-]             |
| Ambient temperature                 | -10 °C 60 °C                                              |
| Actuating force                     | 17 N                                                      |
| Product weight                      | 53 g                                                      |
| Type of mounting                    | Front panel mounting<br>With through-hole                 |
| Pneumatic connection 1              | M5                                                        |
| Seals material                      | NBR                                                       |
| Housing material                    | Polymer<br>Brass                                          |