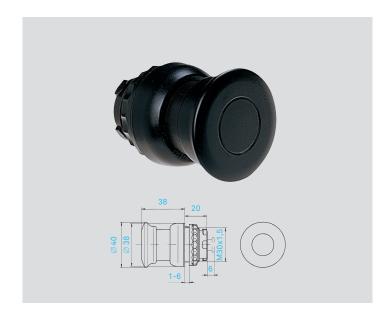

## Mushroom pushbutton

| Description       | Order no.      |
|-------------------|----------------|
| - weight 74 g     |                |
| black, unlabelled | 05-0003-001800 |
| red, unlabelled   | 05-0003-001802 |
|                   |                |