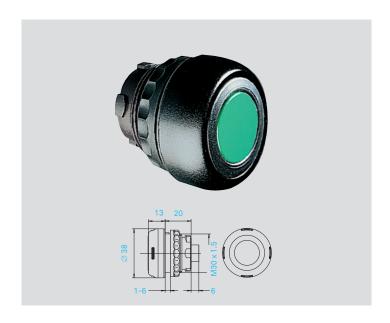

## **Pushbutton**

| Description                                                                                     | Order no.      |
|-------------------------------------------------------------------------------------------------|----------------|
| <ul><li>5 labels red, green, yellow, white, black, supplied loose</li><li>weight 24 g</li></ul> |                |
| for ComEx enclosures                                                                            | 05-0003-000700 |