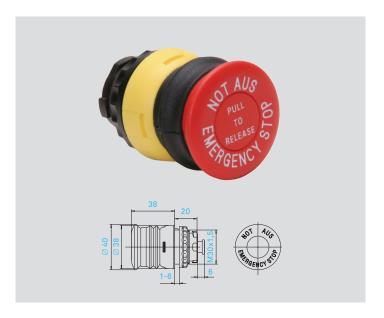

## **Emergency stop slam button**

| Description                                                                                                       | Order no.      |
|-------------------------------------------------------------------------------------------------------------------|----------------|
| <ul> <li>weight 46 g</li> <li>DIN EN 60204-1: 2007</li> <li>DIN EN 60947-5-1: 2005 (VDE 0660 Teil 200)</li> </ul> |                |
| Pushbutton with imprint "NOT-AUS EMERGENCY STOP" "Pull to Release"                                                | 05-0003-000800 |
| Pushbutton with imprint "ARRET"                                                                                   | 05-0003-000802 |
| Pushbutton yellow, unlabelled                                                                                     | 05-0003-000801 |
| Pushbutton black, unlabelled                                                                                      | 05-0003-000803 |
| Pushbutton red, unlabelled                                                                                        | 05-0003-000804 |