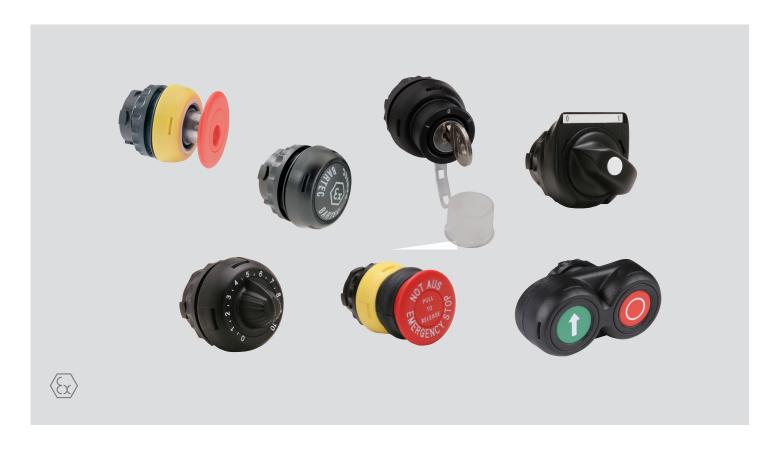

## **ComEx Actuating elements**

for Zone 1 and 21 Datasheet

A large number of variants and versions of actuating elements are available for the ComEx control and indicator units. All actuating elements are made of high-quality thermoplastic and conform to the IP 66/IP 67 type of protection.

To complete the actuating elements, there are useful accessories such as e. g. label holders, marking tags, metal shroud or nut wrench. Actuating elements for increased resistance to oil are available too. The actuating elements are mounted quickly and easily onto the ComEx control and indicating devices. Use in Zone 1 and 21 is certified.

- Easy installation
- Certified for Zone 1 and 21
- High IP degree of protection